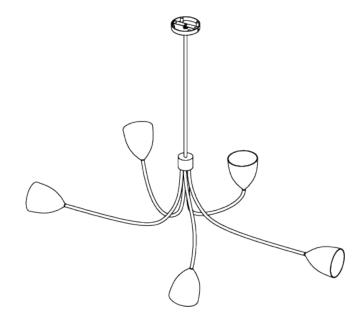

## **Tulip Ceiling Light**

MCL66 | Plaster White

Shown in Plaster White with Gold

WIDTH 1425mm | 56"

MINIMUM DROP 995mm | 39 1/4"

DROPS AVAILABLE 995mm / 1295mm / 1595mm / Custom CONSTRUCTED FROM

Forged steel with decorative finish and spun brass

## Tulip Ceiling Light MCL66

WIDTH 1425mm | 56"

MINIMUM DROP 995mm | 39 1/4"

DROPS AVAILABLE 995mm / 1295mm / 1595mm / Custom

© Porta Romana 2022

Dimensions and weights are provided as a guide. All Porta Romana Products are made by hand and variations can occur in some products.