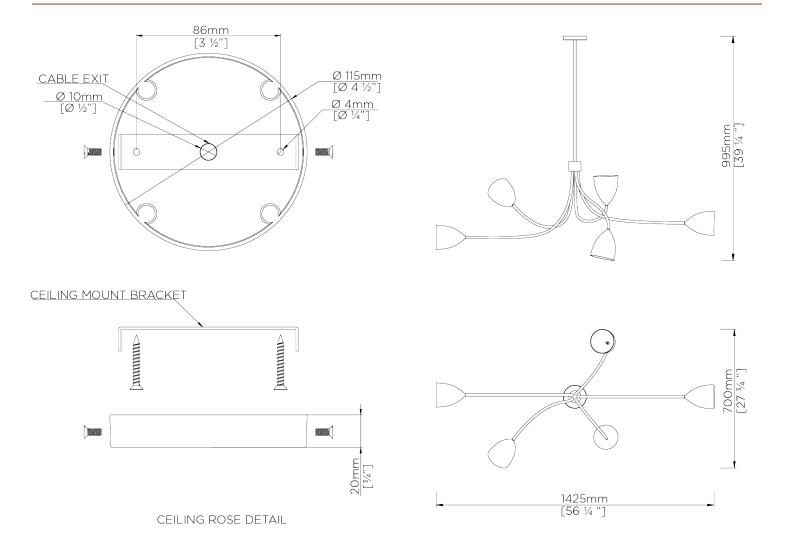

## **Tulip Ceiling Light**

MCL66 | Plaster White

Shown in Plaster White with Gold

WIDTH 1425mm | 56"

MINIMUM DROP 995mm | 39 1/4"

DROPS AVAILABLE 995mm / 1295mm / 1595mm / Custom CONSTRUCTED FROM

Forged steel with decorative finish and spun brass

## Tulip Ceiling Light MCL66

WIDTH 1425mm | 56"

MINIMUM DROP 995mm | 39 1/4"

DROPS AVAILABLE 995mm / 1295mm / 1595mm / Custom

© Porta Romana 2022

Dimensions and weights are provided as a guide. All Porta Romana Products are made by hand and variations can occur in some products.