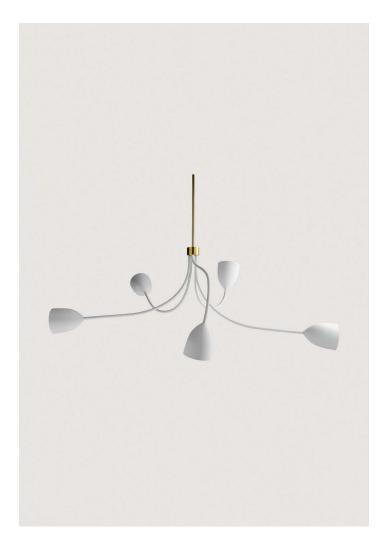

## **Tulip Ceiling Light**

MCL66 | Plaster White

Shown in Plaster White with Gold

WIDTH 1425mm | 56"

MINIMUM DROP 995mm | 39 1/4"

DROPS AVAILABLE 995mm / 1295mm / 1595mm / Custom CONSTRUCTED FROM

Forged steel with decorative finish and spun brass

WEIGHT 4 kg | 8.8 lbs MAX WATTAGE

25W

-AMP

5 x T-4 G-9 Lamp

VOLTAGE 120V

**FINISHES** 

1 Black with Gold

2 Pistachio

3 Plaster White

© Porta Romana 2022