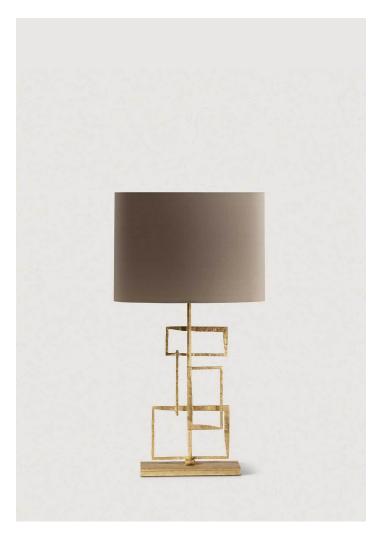

## Salperton Lamp Small

SLB47S | Decayed Gold

Decayed Gold shown with 15" Slim Straight Oval in Putty Silk

**HEIGHT** 440mm | 17 1/2" **CONSTRUCTED FROM** Forged steel with decorative finish

**HEIGHT WITH SHADE** 715mm | 28 1/4"

**WEIGHT** 

3.4 kg | 7.48 lbs

**WIDTH** 250mm | 10"

WIDTH WITH SHADE 381mm | 15"

15" Slim Straight Oval

**RECOMMENDED SHADE** 

MAX WATTAGE 60W

LAMP

1 x Switched Type A19 Medium Base

**VOLTAGE** 120V

**CORD AND SWITCH** 

Switched Lampholder in Brass and

Brown braided silk

**Finishes** 

1 Bronzed finish

2 Decayed Gold