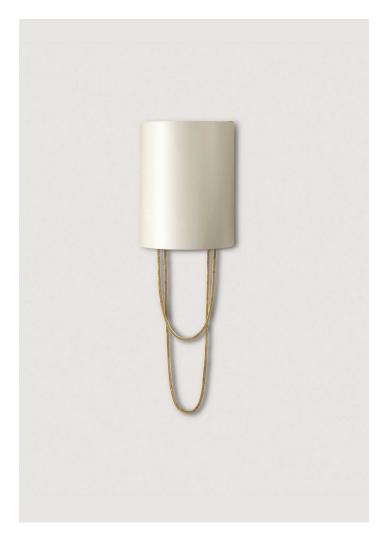

## Pendolino Wall Light Small

TWL58S | French Brass

French Brass shown with 6" Semi Cylinder in Ivory Silk

**HEIGHT** 

CONSTRUCTED FROM

**RECOMMENDED SHADE** 

430mm | 17"

Forged steel with decorative finish or 6" Semi Cylinder nickel plated brass

**HEIGHT WITH SHADE** 520mm | 20 1/2"

**WEIGHT** 

MAX WATTAGE

**WIDTH** 

0.5 kg | 1.1 lbs

25W

130mm | 5 1/4"

165mm | 6 1/2"

WIDTH WITH SHADE

**PROJECTION** 

LAMP

85mm | 3 1/2"

1x T-4 G-9 Lamp

**VOLTAGE** 

**FINISHES** 

1 Burnt Silver

2 French Brass

3 Nickel

120V

© Porta Romana 2022