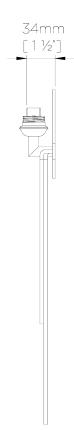

## Pendolino Wall Light Small

TWL58S | French Brass

French Brass shown with 6" Semi Cylinder in Ivory Silk

**HEIGHT** 

CONSTRUCTED FROM

**RECOMMENDED SHADE** 

430mm | 17"

Forged steel with decorative finish or 6" Semi Cylinder nickel plated brass

**HEIGHT WITH SHADE** 520mm | 20 1/2"

**WEIGHT** 

MAX WATTAGE

**WIDTH** 

0.5 kg | 1.1 lbs

25W

130mm | 5 1/4"

165mm | 6 1/2"

## Pendolino Wall Light Small TWL58S

HEIGHT 430mm | 17"

HEIGHT WITH SHADE 520mm | 20 1/2"

WIDTH 130mm | 5 1/4"

WIDTH WITH SHADE 165mm | 6 1/2"

© Porta Romana 2022

Dimensions and weights are provided as a guide. All Porta Romana Products are made by hand and variations can occur in some products.