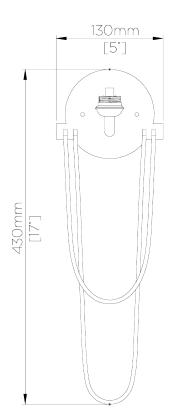

## Pendolino Wall Light Small

TWL58S | French Brass

French Brass shown with 6" Semi Cylinder in Ivory Silk

**HEIGHT** 

CONSTRUCTED FROM

**RECOMMENDED SHADE** 

430mm | 17"

Forged steel with decorative finish or 6" Semi Cylinder nickel plated brass

**HEIGHT WITH SHADE** 520mm | 20 1/2"

**WEIGHT** 

MAX WATTAGE

**WIDTH** 

0.5 kg | 1.1 lbs

25W

130mm | 5 1/4"

165mm | 6 1/2"

WIDTH WITH SHADE

**PROJECTION** 

LAMP

85mm | 3 1/2"

1x T-4 G-9 Lamp

**VOLTAGE** 

**FINISHES** 

1 Burnt Silver

## Pendolino Wall Light Small TWL58S

HEIGHT 430mm | 17"

HEIGHT WITH SHADE 520mm | 20 1/2"

WIDTH 130mm | 5 1/4"

WIDTH WITH SHADE 165mm | 6 1/2"

© Porta Romana 2022

Dimensions and weights are provided as a guide. All Porta Romana Products are made by hand and variations can occur in some products.