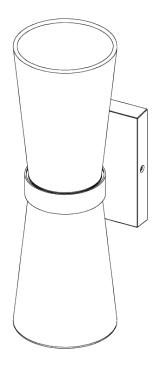

## Lilburn Wall Light Large

TWL63L | Nickel

Nickel shown with 3" Empire in Truffle

**HEIGHT** 

340mm | 13 1/2"

**HEIGHT WITH SHADE** 340mm | 13 1/2"

**WIDTH** 

115mm | 4 3/4"

WIDTH WITH SHADE

115mm | 4 3/4"

**CONSTRUCTED FROM** 

Cast brass or nickel plated brass with 3" Empire

steel

**WEIGHT** 

0.7 kg | 1.54 lbs

**PROJECTION** 133mm | 5 1/4" **RECOMMENDED SHADE** 

## Lilburn Wall Light Large TWL63L

HEIGHT 340mm | 13 1/2"

HEIGHT WITH SHADE 340mm | 13 1/2"

WIDTH 115mm | 4 3/4"

WIDTH WITH SHADE 115mm | 4 3/4"