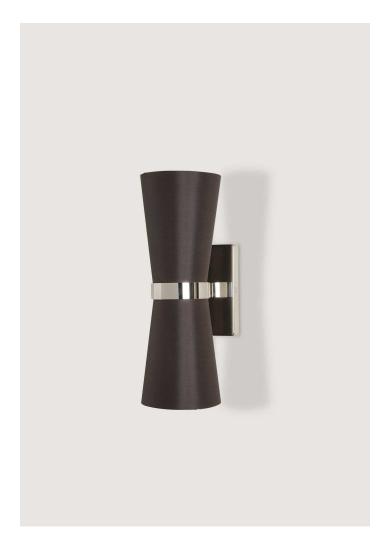

## Lilburn Wall Light Large

TWL63L | Nickel

Nickel shown with 3" Empire in Truffle

**HEIGHT** 

340mm | 13 1/2"

**HEIGHT WITH SHADE** 340mm | 13 1/2"

**WIDTH** 

115mm | 4 3/4"

WIDTH WITH SHADE

115mm | 4 3/4"

**CONSTRUCTED FROM** 

Cast brass or nickel plated brass with 3" Empire

steel

**WEIGHT** 

0.7 kg | 1.54 lbs

**PROJECTION** 133mm | 5 1/4" **RECOMMENDED SHADE** 

MAX WATTAGE

25W

LAMP

2 x T-4 G-9 Lamp

**VOLTAGE** 120V

**FINISHES** 

1 Brass

2 Gunmetal

3 Nickel

© Porta Romana 2022