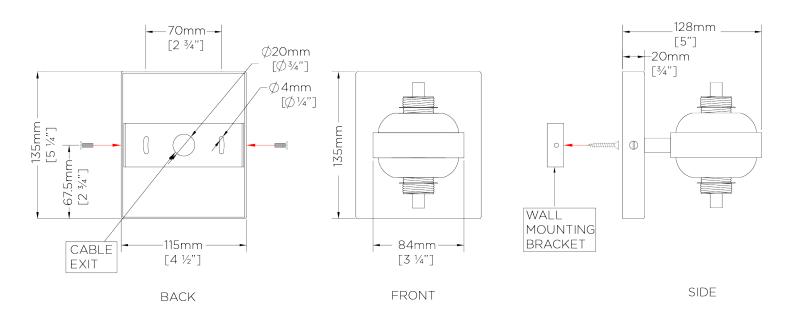

## Lilburn Wall Light Large

TWL63L | Nickel

Nickel shown with 3" Empire in Truffle

**HEIGHT** 

340mm | 13 1/2"

**HEIGHT WITH SHADE** 340mm | 13 1/2"

**WIDTH** 

115mm | 4 3/4"

WIDTH WITH SHADE

115mm | 4 3/4"

**CONSTRUCTED FROM** 

Cast brass or nickel plated brass with 3" Empire

steel

**WEIGHT** 

0.7 kg | 1.54 lbs

**PROJECTION** 133mm | 5 1/4" **RECOMMENDED SHADE** 

## Lilburn Wall Light Large TWL63L

HEIGHT 340mm | 13 1/2"

HEIGHT WITH SHADE 340mm | 13 1/2"

WIDTH 115mm | 4 3/4"

WIDTH WITH SHADE 115mm | 4 3/4"