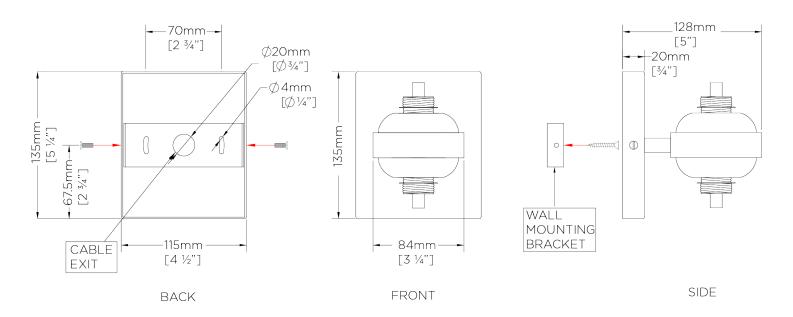

## Lilburn Wall Light Large

TWL63L | Gunmetal

Gunmetal shown with 3" Empire in Dove Satin

**HEIGHT** 

340mm | 13 1/2"

340mm | 13 1/2"

**HEIGHT WITH SHADE** 

**WIDTH** 

115mm | 4 3/4"

WIDTH WITH SHADE

115mm | 4 3/4"

**CONSTRUCTED FROM** 

Cast brass or nickel plated brass with 3" Empire

steel

**WEIGHT** 

0.7 kg | 1.54 lbs

**PROJECTION** 133mm | 5 1/4" RECOMMENDED SHADE

MAX WATTAGE

25W

LAMP

2 x T-4 G-9 Lamp

**VOLTAGE** 120V

**FINISHES** 

1 Brass

## Lilburn Wall Light Large TWL63L

HEIGHT 340mm | 13 1/2"

HEIGHT WITH SHADE 340mm | 13 1/2"

WIDTH 115mm | 4 3/4"

WIDTH WITH SHADE 115mm | 4 3/4"