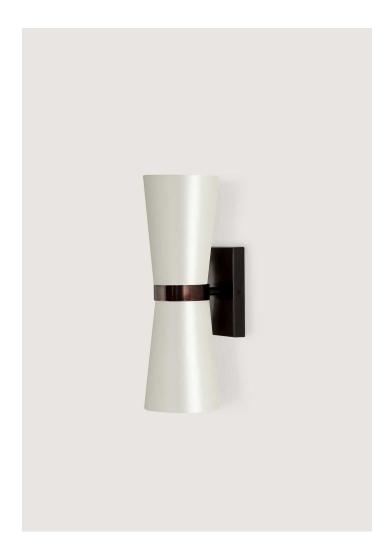

## Lilburn Wall Light Large

TWL63L | Gunmetal

Gunmetal shown with 3" Empire in Dove Satin

**HEIGHT** 

340mm | 13 1/2"

340mm | 13 1/2"

**HEIGHT WITH SHADE** 

**WIDTH** 

115mm | 4 3/4"

WIDTH WITH SHADE

115mm | 4 3/4"

**CONSTRUCTED FROM** 

Cast brass or nickel plated brass with 3" Empire

steel

**WEIGHT** 

0.7 kg | 1.54 lbs

**PROJECTION** 133mm | 5 1/4" RECOMMENDED SHADE

MAX WATTAGE

25W

LAMP

2 x T-4 G-9 Lamp

**VOLTAGE** 120V

**FINISHES** 

1 Brass