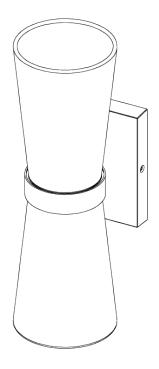

## Lilburn Wall Light Large

TWL63L | Brass

Brass shown with 3" Empire in Natural Linen

**HEIGHT** 

340mm | 13 1/2"

**HEIGHT WITH SHADE** 340mm | 13 1/2"

**WIDTH** 

115mm | 4 3/4"

WIDTH WITH SHADE 115mm | 4 3/4"

**CONSTRUCTED FROM** 

Cast brass or nickel plated brass with 3" Empire

steel

**WEIGHT** 

0.7 kg | 1.54 lbs

**PROJECTION** 133mm | 5 1/4" RECOMMENDED SHADE

MAX WATTAGE