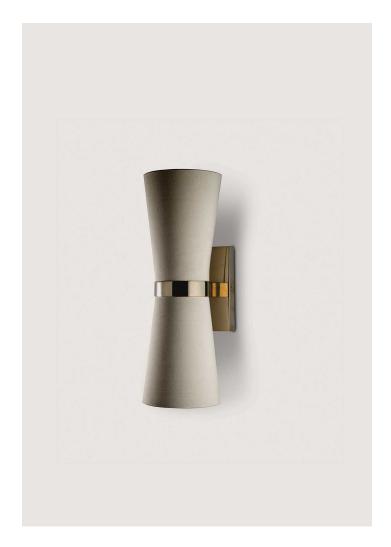

## Lilburn Wall Light Large

TWL63L | Brass

Brass shown with 3" Empire in Natural Linen

**HEIGHT** 

340mm | 13 1/2"

**HEIGHT WITH SHADE** 340mm | 13 1/2"

**WIDTH** 

115mm | 4 3/4"

WIDTH WITH SHADE 115mm | 4 3/4"

**CONSTRUCTED FROM** 

Cast brass or nickel plated brass with 3" Empire

steel

**WEIGHT** 

0.7 kg | 1.54 lbs

**PROJECTION** 133mm | 5 1/4" RECOMMENDED SHADE

MAX WATTAGE

25W

LAMP

2 x T-4 G-9 Lamp

**VOLTAGE** 120V

**FINISHES** 

1 Brass

2 Gunmetal

3 Nickel