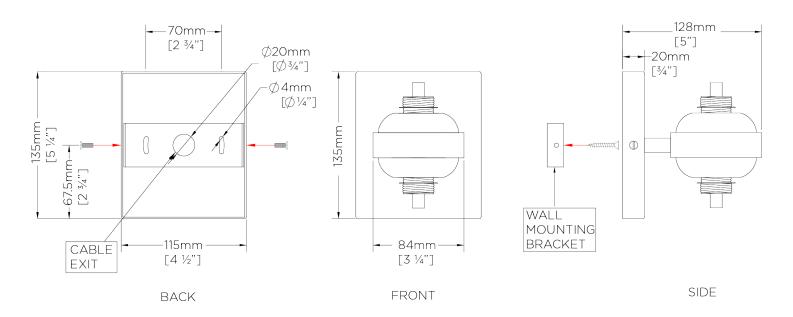

## Lilburn Wall Light Large

TWL63L | Brass

Brass shown with 3" Empire in Natural Linen

**HEIGHT** 

340mm | 13 1/2"

**HEIGHT WITH SHADE** 340mm | 13 1/2"

**WIDTH** 

115mm | 4 3/4"

WIDTH WITH SHADE 115mm | 4 3/4"

**CONSTRUCTED FROM** 

Cast brass or nickel plated brass with 3" Empire

steel

**WEIGHT** 

0.7 kg | 1.54 lbs

**PROJECTION** 133mm | 5 1/4" RECOMMENDED SHADE

MAX WATTAGE

25W

LAMP

2 x T-4 G-9 Lamp

**VOLTAGE** 120V

**FINISHES** 

1 Brass

2 Gunmetal

3 Nickel

## Lilburn Wall Light Large TWL63L

HEIGHT 340mm | 13 1/2"

HEIGHT WITH SHADE 340mm | 13 1/2"

WIDTH 115mm | 4 3/4"

WIDTH WITH SHADE 115mm | 4 3/4"