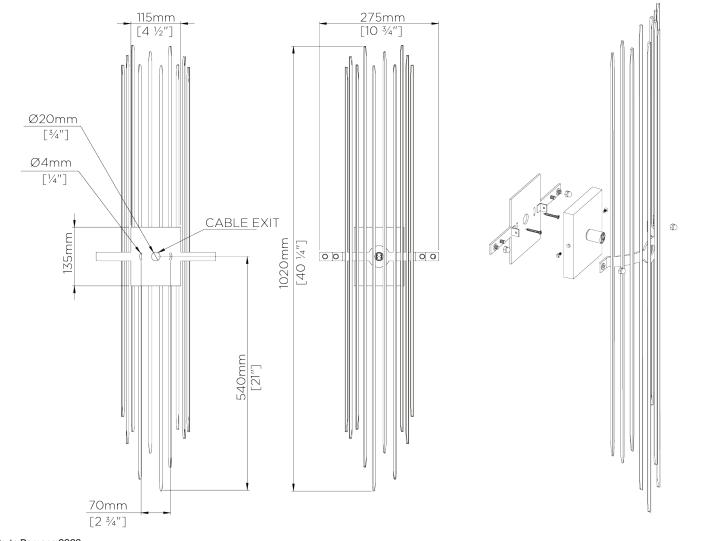

## Flynn Caged Wall Light

TWL38 | Decayed Silver

Decayed Silver shown with 14" Caged Semi Cylinder in Putty

**HEIGHT** 

1020mm | 40 1/4"

**HEIGHT WITH SHADE** 1020mm | 40 1/4"

**WIDTH** 

356mm | 14 1/4"

WIDTH WITH SHADE 356mm | 14 1/4"

**CONSTRUCTED FROM** 

Forged steel with decorative finish

WEIGHT 3.5 kg | 7.7 lbs

**PROJECTION** 

152mm | 6"

**RECOMMENDED SHADE** 14" Caged Semi Cylinder

MAX WATTAGE

## Flynn Caged Wall Light TWL38

HEIGHT 1020mm | 40 1/4"

HEIGHT WITH SHADE 1020mm | 40 1/4"

WIDTH 356mm | 14 1/4"

WIDTH WITH SHADE 356mm | 14 1/4"

© Porta Romana 2022

Dimensions and weights are provided as a guide. All Porta Romana Products are made by hand and variations can occur in some products.