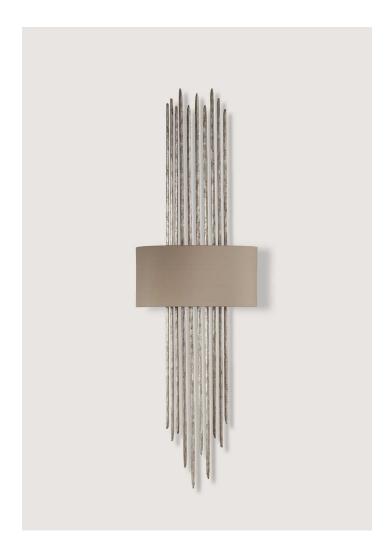

## Flynn Caged Wall Light

TWL38 | Decayed Silver

Decayed Silver shown with 14" Caged Semi Cylinder in Putty

**HEIGHT** 

1020mm | 40 1/4"

**HEIGHT WITH SHADE** 1020mm | 40 1/4"

**WIDTH** 

356mm | 14 1/4"

WIDTH WITH SHADE 356mm | 14 1/4"

**CONSTRUCTED FROM** 

Forged steel with decorative finish

WEIGHT 3.5 kg | 7.7 lbs

**PROJECTION** 

152mm | 6"

**RECOMMENDED SHADE** 14" Caged Semi Cylinder

MAX WATTAGE

25W

LAMP

1x T-4 G-9 Lamp

**VOLTAGE** 120V

**FINISHES** 

1 Burnt Silver

2 Bronzed

3 Decayed Silver