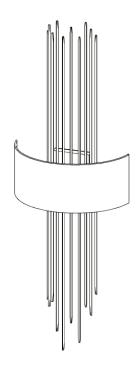

## Flynn Caged Wall Light

TWL38 | Decayed Silver

Decayed Silver shown with 14" Caged Semi Cylinder in Putty

**HEIGHT** 

1020mm | 40 1/4"

**HEIGHT WITH SHADE** 1020mm | 40 1/4"

**WIDTH** 

356mm | 14 1/4"

## Flynn Caged Wall Light TWL38

HEIGHT 1020mm | 40 1/4"

HEIGHT WITH SHADE 1020mm | 40 1/4"

WIDTH 356mm | 14 1/4"

WIDTH WITH SHADE 356mm | 14 1/4"

© Porta Romana 2022

Dimensions and weights are provided as a guide. All Porta Romana Products are made by hand and variations can occur in some products.