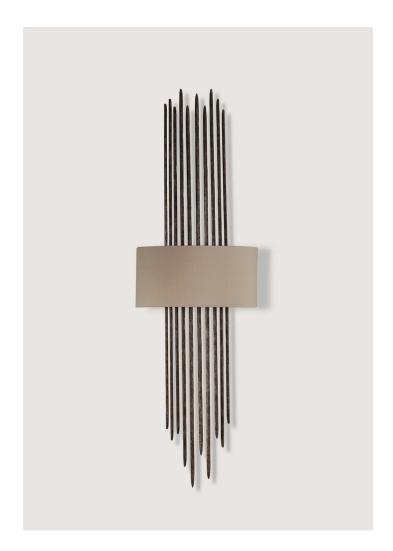

## Flynn Caged Wall Light

TWL38 | Burnt Silver

Burnt Silver shown with 14" Caged Semi Cylinder in Putty

**HEIGHT WITH SHADE** 

1020mm | 40 1/4"

356mm | 14 1/4"

**WIDTH** 

HEIGHT CONSTRUCTED FROM

1020mm | 40 1/4" Forged steel with decorative finish

WEIGHT

3.5 kg | 7.7 lbs

PROJECTION 152mm | 6"

WIDTH WITH SHADE 356mm | 14 1/4"

RECOMMENDED SHADE 14" Caged Semi Cylinder

MAX WATTAGE

25W

LAMP

1 x T-4 G-9 Lamp

VOLTAGE 120V

FINISHES

1 Burnt Silver

2 Bronzed

3 Decayed Silver

4 White Gold