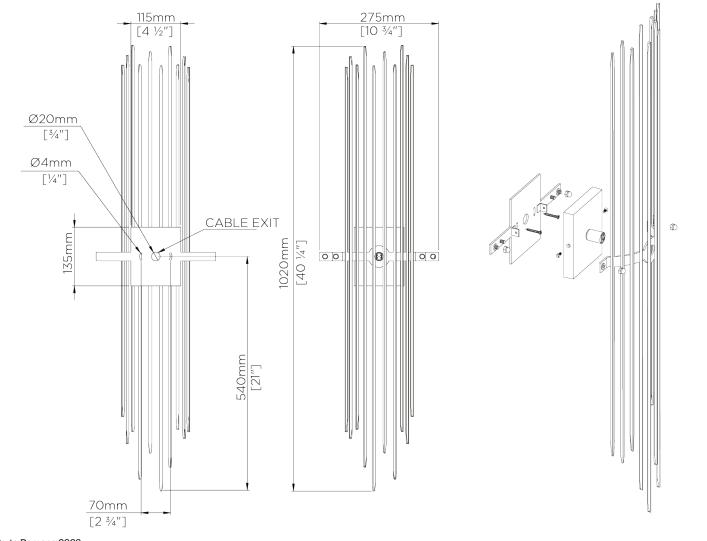

## Flynn Caged Wall Light

TWL38 | Burnt Silver

Burnt Silver shown with 14" Caged Semi Cylinder in Putty

**HEIGHT WITH SHADE** 

1020mm | 40 1/4"

356mm | 14 1/4"

**WIDTH** 

HEIGHT CONSTRUCTED FROM

1020mm | 40 1/4" Forged steel with decorative finish

WEIGHT

3.5 kg | 7.7 lbs

PROJECTION 152mm | 6"

WIDTH WITH SHADE 356mm | 14 1/4"

RECOMMENDED SHADE 14" Caged Semi Cylinder

MAX WATTAGE

25W

## Flynn Caged Wall Light TWL38

HEIGHT 1020mm | 40 1/4"

HEIGHT WITH SHADE 1020mm | 40 1/4"

WIDTH 356mm | 14 1/4"

WIDTH WITH SHADE 356mm | 14 1/4"

© Porta Romana 2022

Dimensions and weights are provided as a guide. All Porta Romana Products are made by hand and variations can occur in some products.