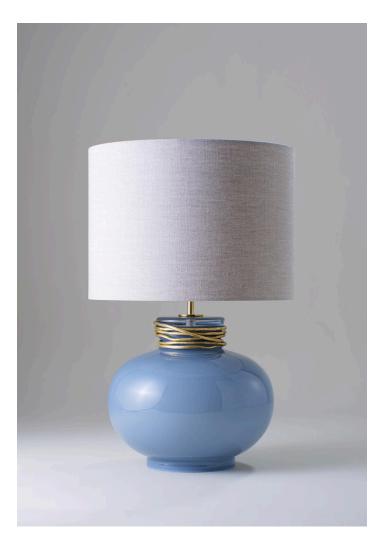

## **Boudica Lamp**

GLB82 | Hyacinth with Bodu Gold Collar

HEIGHT 370mm | 14 3/4"

HEIGHT WITH SHADE 620mm | 24 1/2"

WIDTH 265mm | 10 1/2"

WIDTH WITH SHADE 406mm | 16"

1 Lemongrass 2 Toffee Apple **3 Split Pea** 4 Charcoal 5 Olive

CONSTRUCTED FROM Blown and moulded glass with painted aluminium

WEIGHT 5.8 kg | 12.76 lbs Hyacinth shown with 16" Tall Cylinder in Natural Linen

**RECOMMENDED SHADE** 16" Tall Cylinder

MAX WATTAGE 100W

LAMP 1 x Switched Type A19 Medium Base