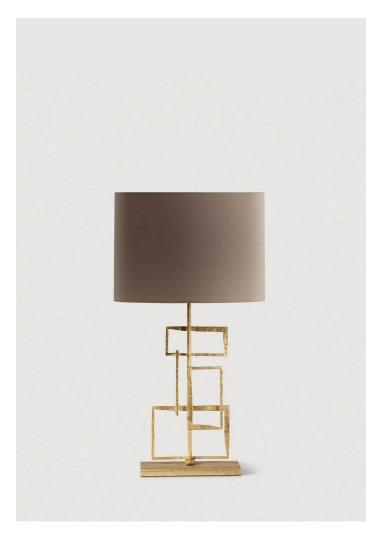

## PORTA ROMANA

## Salperton Lamp Small

SLB47S | Decayed Gold

Decayed Gold shown with 15" Slim Straight Oval in Putty Silk

**HEIGHT** 440mm | 17 1/2" **CONSTRUCTED FROM** Forged steel with decorative finish

**HEIGHT WITH SHADE** 715mm | 28 1/4"

**WEIGHT** 

3.4 kg | 7.48 lbs

**WIDTH** 250mm | 10" LAMP 1 x 700lm (8w) LED E27 GLS

WIDTH WITH SHADE 381mm | 15"

**VOLTAGE** 220-240V

FLEX AND SWITCH

MAX WATTAGE

60W

**RECOMMENDED SHADE** 15" Slim Straight Oval

**Finishes** 1 Bronzed finish Brass lampholder and Brown flex, with Brown inline switch

2 Decayed Gold

3 Decayed Silver

4 White Gold

© Porta Romana 2022

PR

PORTAROMANA.COM