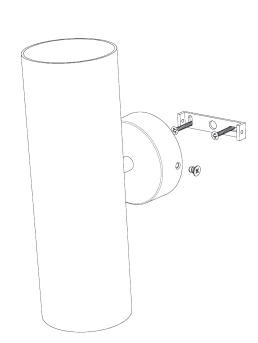

## Pillar Wall Light

SWL09 | Bronzed Shown in Bronzed

**HEIGHT** 

240mm | 9 1/2"

WIDTH 80mm | 3 1/4" **CONSTRUCTED FROM** 

Steel and Brass with a decorative

finish

WEIGHT 1.5 kg | 3.3 lbs

**PROJECTION** 155mm | 6 1/4" MAX WATTAGE

25W

2 x 320lm (3w) LED G9 Capsule

**VOLTAGE** 220-240V

FLEX AND SWITCH Bronzed lampholder

**FINISHES** 

1 Burnt Silver

2 Bronzed