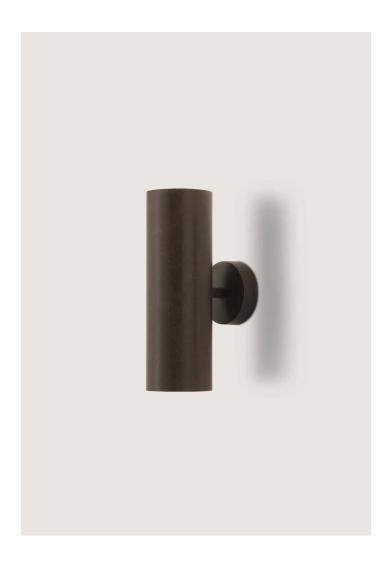

## Pillar Wall Light

SWL09 | Bronzed Shown in Bronzed

**HEIGHT** 

240mm | 9 1/2"

WIDTH 80mm | 3 1/4" **CONSTRUCTED FROM** 

Steel and Brass with a decorative

finish

WEIGHT 1.5 kg | 3.3 lbs

**PROJECTION** 155mm | 6 1/4" MAX WATTAGE

25W

2 x 320lm (3w) LED G9 Capsule

**VOLTAGE** 220-240V

FLEX AND SWITCH Bronzed lampholder

**FINISHES** 

1 Burnt Silver

2 Bronzed

3 French Brass

© Porta Romana 2022