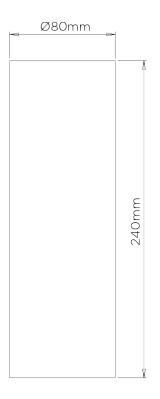

## Pillar Wall Light

SWL09 | Bronzed Shown in Bronzed

**HEIGHT** 

240mm | 9 1/2"

WIDTH 80mm | 3 1/4" **CONSTRUCTED FROM** 

Steel and Brass with a decorative

finish

WEIGHT 1.5 kg | 3.3 lbs

## Pillar Wall Light SWL09

HEIGHT 240mm | 9 1/2"

WIDTH 80mm | 3 1/4"