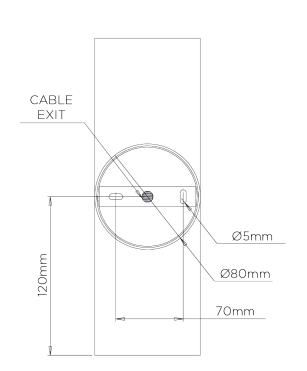

## Pillar Wall Light

SWL09 | Bronzed Shown in Bronzed

**HEIGHT** 

240mm | 9 1/2"

WIDTH 80mm | 3 1/4" **CONSTRUCTED FROM** 

Steel and Brass with a decorative

finish

WEIGHT 1.5 kg | 3.3 lbs

**PROJECTION** 155mm | 6 1/4" MAX WATTAGE

25W

2 x 320lm (3w) LED G9 Capsule

**VOLTAGE** 220-240V

FLEX AND SWITCH Bronzed lampholder

**FINISHES** 

1 Burnt Silver

2 Bronzed

## Pillar Wall Light SWL09

HEIGHT 240mm | 9 1/2"

WIDTH 80mm | 3 1/4"