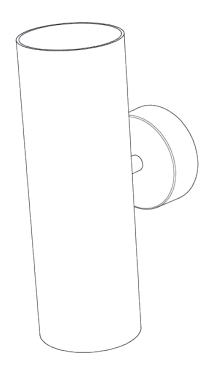

## PORTA ROMANA



## Pillar Wall Light

SWL09 | Bronzed Shown in Bronzed

**HEIGHT** 

240mm | 9 1/2"

WIDTH 80mm | 3 1/4" **CONSTRUCTED FROM** 

Steel and Brass with a decorative

finish

WEIGHT 1.5 kg | 3.3 lbs

**PROJECTION** 155mm | 6 1/4" MAX WATTAGE

25W

2 x 320lm (3w) LED G9 Capsule

**VOLTAGE** 220-240V

FLEX AND SWITCH Bronzed lampholder



**FINISHES** 

1 Burnt Silver

2 Bronzed

3 French Brass

© Porta Romana 2022



## Pillar Wall Light SWL09

HEIGHT 240mm | 9 1/2"

WIDTH 80mm | 3 1/4"









## © Porta Romana 2022

Dimensions and weights are provided as a guide. All Porta Romana Products are made by hand and variations can occur in some products.

The products you are buying or marketing are exclusive designs belonging to Porta Romana. Please do not submit design sheets featuring our products to other manufacturing companies nor to other parties who might. Any manufacturer found to be reproducing Porta Romana products will be breaching copyright law and will be actively pursued