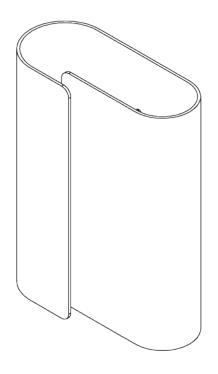

## Metal Curl Wall Light

TWL57 | French Brass Shown in French Brass

HEIGHT 300mm | 12" CONSTRUCTED FROM MAX WATTAGE
Aluminium and steel with decorative 40W

finish

WIDTH 215mm | 8 1/2"

LAIVIP

WEIGHT 1x 320lm (3w) LED G9 Capsule

## Metal Curl Wall Light TWL57

HEIGHT 300mm | 12"

WIDTH 215mm | 8 1/2"