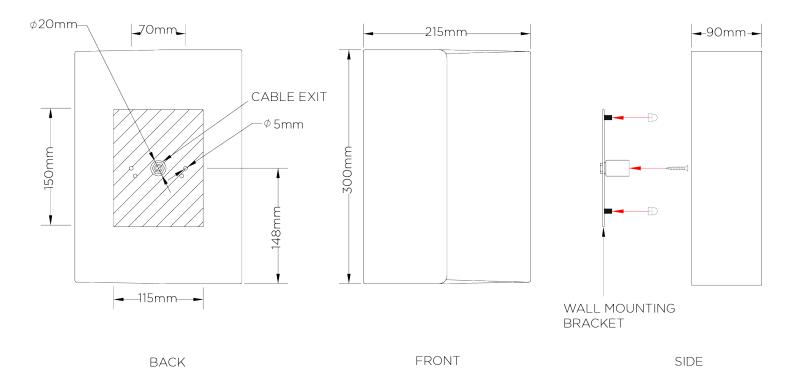

## Metal Curl Wall Light

TWL57 | French Brass Shown in French Brass

HEIGHT 300mm | 12" CONSTRUCTED FROM MAX WATTAGE
Aluminium and steel with decorative 40W

finish

WIDTH 215mm | 8 1/2"

LAIVIP

WEIGHT 1x 320lm (3w) LED G9 Capsule

2.7 kg | 5.94 lbs

VOLTAGE PROJECTION 220-240V

90mm | 3 3/4"

FINISHES 1 Burnished Silver 2 French Brass

© Porta Romana 2022

## Metal Curl Wall Light TWL57

HEIGHT 300mm | 12"

WIDTH 215mm | 8 1/2"