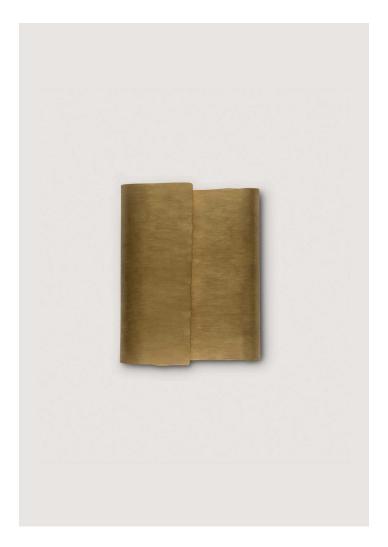

## Metal Curl Wall Light

TWL57 | French Brass Shown in French Brass

HEIGHT 300mm | 12" CONSTRUCTED FROM MAX WATTAGE
Aluminium and steel with decorative 40W

finish

WIDTH 215mm | 8 1/2"

LAIVIP

WEIGHT 1x 320lm (3w) LED G9 Capsule

2.7 kg | 5.94 lbs

VOLTAGE PROJECTION 220-240V

90mm | 3 3/4"

FINISHES 1 Burnished Silver 2 French Brass

© Porta Romana 2022