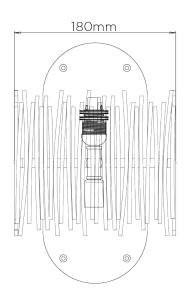

## Matchstick Wall Light

TWL64 | Burnt Silver

Burnt Silver shown with 6 1/2" Matchstick in Putty

**HEIGHT** 

**CONSTRUCTED FROM** Forged steel with decorative finish **RECOMMENDED SHADE** 

6.5" Matchstick

430mm | 17"

**WEIGHT** 

MAX WATTAGE

25W

**HEIGHT WITH SHADE** 430mm | 17"

1.4 kg | 3.08 lbs

LAMP

180mm | 71/4"

**WIDTH** 

**PROJECTION** 102mm | 4 1/4"

2 x 320lm (3w) LED G9 Capsule

WIDTH WITH SHADE 180mm | 71/4"

**VOLTAGE** 220-240V

**FINISHES** 

1 Burnt Silver

2 Bronzed

3 White Gold