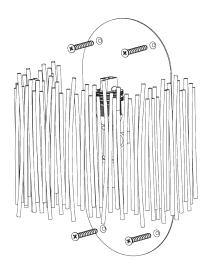

## Matchstick Wall Light

TWL64 | Burnt Silver

Burnt Silver shown with 6 1/2" Matchstick in Putty

**HEIGHT** 

**CONSTRUCTED FROM** Forged steel with decorative finish **RECOMMENDED SHADE** 

6.5" Matchstick

430mm | 17"

**WEIGHT** 

MAX WATTAGE

25W

**HEIGHT WITH SHADE** 430mm | 17"

1.4 kg | 3.08 lbs

LAMP

180mm | 71/4"

**WIDTH** 

**PROJECTION** 102mm | 4 1/4"

2 x 320lm (3w) LED G9 Capsule

WIDTH WITH SHADE 180mm | 71/4"

**VOLTAGE** 220-240V

**FINISHES** 

1 Burnt Silver

2 Bronzed

3 White Gold