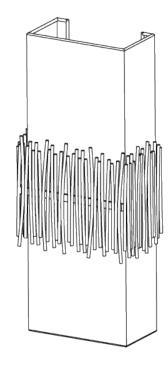

## Matchstick Wall Light

TWL64 | Burnt Silver

Burnt Silver shown with 6 1/2" Matchstick in Putty

**HEIGHT** 

**CONSTRUCTED FROM** Forged steel with decorative finish **RECOMMENDED SHADE** 

6.5" Matchstick

430mm | 17"

**WEIGHT** 

MAX WATTAGE

25W

**HEIGHT WITH SHADE** 430mm | 17"

1.4 kg | 3.08 lbs

LAMP

180mm | 71/4"

**WIDTH** 

**PROJECTION** 102mm | 4 1/4"

2 x 320lm (3w) LED G9 Capsule

WIDTH WITH SHADE 180mm | 71/4"

**VOLTAGE** 220-240V

**FINISHES** 

1 Burnt Silver

2 Bronzed

3 White Gold