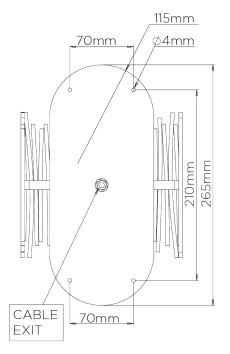

**WEIGHT** 

MAX WATTAGE

25W

**HEIGHT WITH SHADE** 430mm | 17"

1.4 kg | 3.08 lbs

LAMP

180mm | 71/4"

**WIDTH** 

**PROJECTION** 102mm | 4 1/4"

2 x 320lm (3w) LED G9 Capsule

WIDTH WITH SHADE 180mm | 71/4"

**VOLTAGE** 220-240V

**FINISHES** 

1 Burnt Silver

2 Bronzed

3 White Gold

## Matchstick Wall Light TWL64

HEIGHT 430mm | 17"

HEIGHT WITH SHADE 430mm | 17"

WIDTH 180mm | 7 1/4"

WIDTH WITH SHADE 180mm | 7 1/4"

© Porta Romana 2022

Dimensions and weights are provided as a guide. All Porta Romana Products are made by hand and variations can occur in some products.