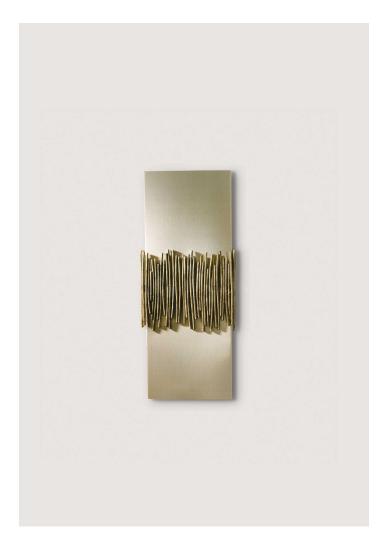

## Matchstick Wall Light

TWL64 | Burnt Silver

Burnt Silver shown with 6 1/2" Matchstick in Putty

**HEIGHT** 

**CONSTRUCTED FROM** Forged steel with decorative finish **RECOMMENDED SHADE** 

6.5" Matchstick

430mm | 17"

**WEIGHT** 

MAX WATTAGE

25W

**HEIGHT WITH SHADE** 430mm | 17"

1.4 kg | 3.08 lbs

LAMP

180mm | 71/4"

**WIDTH** 

**PROJECTION** 102mm | 4 1/4"

2 x 320lm (3w) LED G9 Capsule

WIDTH WITH SHADE 180mm | 71/4"

**VOLTAGE** 220-240V

**FINISHES** 

1 Burnt Silver

2 Bronzed

3 White Gold