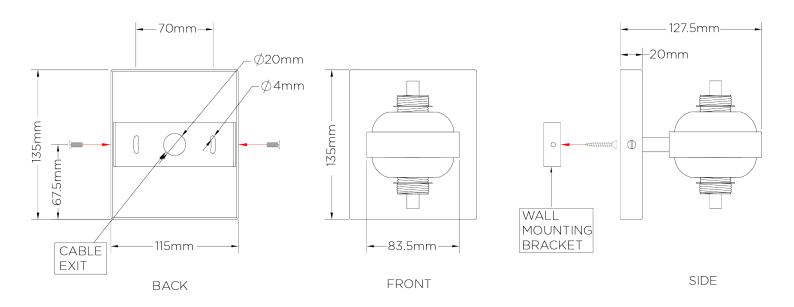

## Lilburn Wall Light Large

TWL63L | Gunmetal

Gunmetal shown with 3" Empire in Dove Satin

**HEIGHT** 

**CONSTRUCTED FROM** 

**RECOMMENDED SHADE** 

MAX WATTAGE

340mm | 13 1/2"

Cast brass or nickel plated brass with 3" Empire

steel

**HEIGHT WITH SHADE** 

340mm | 13 1/2"

**WEIGHT** 

0.7 kg | 1.54 lbs

**WIDTH** 

115mm | 4 3/4"

**PROJECTION** 133mm | 5 1/4"

WIDTH WITH SHADE

115mm | 4 3/4"

LAMP

25W

2 x 320lm (3w) LED G9 Capsule

**VOLTAGE** 

220-240V

## Lilburn Wall Light Large TWL63L

HEIGHT 340mm | 13 1/2"

HEIGHT WITH SHADE 340mm | 13 1/2"

WIDTH 115mm | 4 3/4"

WIDTH WITH SHADE 115mm | 4 3/4"