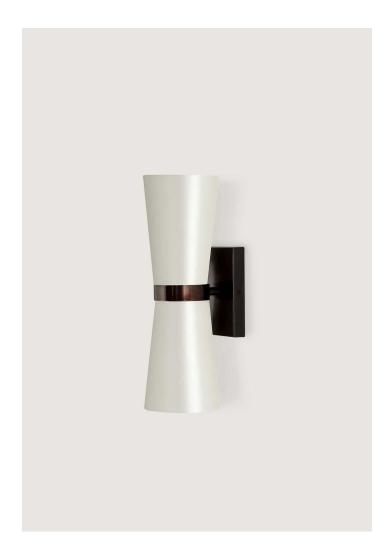

## Lilburn Wall Light Large

TWL63L | Gunmetal

Gunmetal shown with 3" Empire in Dove Satin

**HEIGHT** 

**CONSTRUCTED FROM** 

**RECOMMENDED SHADE** 

MAX WATTAGE

340mm | 13 1/2"

Cast brass or nickel plated brass with 3" Empire

steel

**HEIGHT WITH SHADE** 

340mm | 13 1/2"

**WEIGHT** 

0.7 kg | 1.54 lbs

**WIDTH** 

115mm | 4 3/4"

**PROJECTION** 133mm | 5 1/4"

WIDTH WITH SHADE

115mm | 4 3/4"

LAMP

25W

2 x 320lm (3w) LED G9 Capsule

**VOLTAGE** 

220-240V

FLEX AND SWITCH

**FINISHES** 

1 Brass

2 Gunmetal

3 Nickel

Bronze lampholder

© Porta Romana 2022