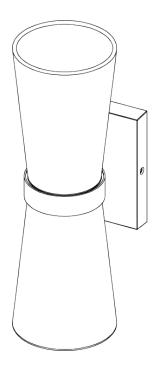

## Lilburn Wall Light Large

TWL63L | Gunmetal

Gunmetal shown with 3" Empire in Dove Satin

**HEIGHT** 

**CONSTRUCTED FROM** 

**RECOMMENDED SHADE** 

MAX WATTAGE

340mm | 13 1/2"

Cast brass or nickel plated brass with 3" Empire

steel

**HEIGHT WITH SHADE** 

340mm | 13 1/2"

**WEIGHT** 

0.7 kg | 1.54 lbs

**WIDTH** 

115mm | 4 3/4"

**PROJECTION** 133mm | 5 1/4"

WIDTH WITH SHADE

115mm | 4 3/4"

LAMP

25W

2 x 320lm (3w) LED G9 Capsule

**VOLTAGE** 

220-240V

## Lilburn Wall Light Large TWL63L

HEIGHT 340mm | 13 1/2"

HEIGHT WITH SHADE 340mm | 13 1/2"

WIDTH 115mm | 4 3/4"

WIDTH WITH SHADE 115mm | 4 3/4"