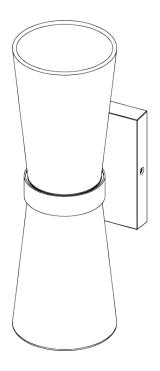

## Lilburn Wall Light Large

TWL63L | Brass

Brass shown with 3" Empire in Natural Linen

**HEIGHT** 

340mm | 13 1/2"

**HEIGHT WITH SHADE** 340mm | 13 1/2"

**WIDTH** 

115mm | 4 3/4"

WIDTH WITH SHADE 115mm | 4 3/4"

**CONSTRUCTED FROM** 

Cast brass or nickel plated brass with 3" Empire

steel

**WEIGHT** 0.7 kg | 1.54 lbs

**PROJECTION** 

133mm | 5 1/4"

**RECOMMENDED SHADE** 

## Lilburn Wall Light Large TWL63L

HEIGHT 340mm | 13 1/2"

HEIGHT WITH SHADE 340mm | 13 1/2"

WIDTH 115mm | 4 3/4"

WIDTH WITH SHADE 115mm | 4 3/4"