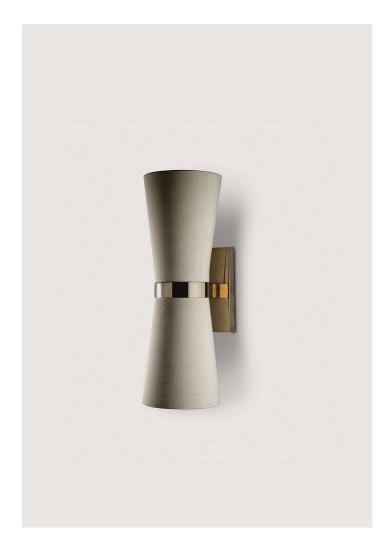

## Lilburn Wall Light Large

TWL63L | Brass

Brass shown with 3" Empire in Natural Linen

**HEIGHT** 

340mm | 13 1/2"

**HEIGHT WITH SHADE** 340mm | 13 1/2"

**WIDTH** 

115mm | 4 3/4"

WIDTH WITH SHADE 115mm | 4 3/4"

**CONSTRUCTED FROM** 

Cast brass or nickel plated brass with 3" Empire

steel

**WEIGHT** 0.7 kg | 1.54 lbs

**PROJECTION** 

133mm | 5 1/4"

**RECOMMENDED SHADE** 