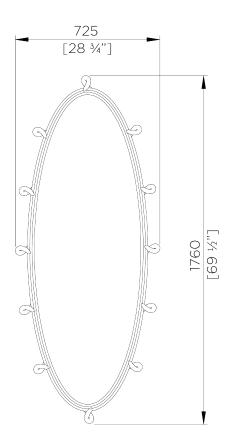

DEPTH 40mm | 13/4"

725mm | 28 3/4"

**WIDTH** 

**FINISHES Plaster White Antique Gold** 

© Porta Romana 2024

## Jolly Mirror Large WM59L

HEIGHT 1760mm | 69 1/2"

WIDTH 725mm | 28 3/4"

DEPTH 40mm | 13/4"

© Porta Romana 2024

Dimensions and weights are provided as a guide. All Porta Romana Products are made by hand and variations can occur in some products.