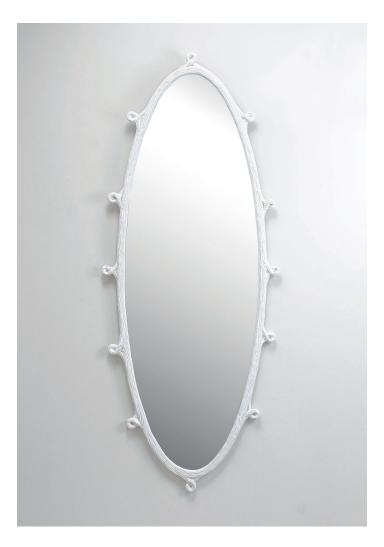

## Jolly Mirror Large

WM59L | Plaster White Plaster White

**HEIGHT** CONSTRUCTED FROM

1760mm | 69 1/2" Cast composite with decorative finish

WEIGHT

17kg | 37.5lbs

**MATERIAL** 

THIS PIECE REQUIRES A DEDICATED CARRIER AND CHARGEABLE CRATE Cast Composite

DEPTH 40mm | 13/4"

725mm | 28 3/4"

**WIDTH** 

**FINISHES Plaster White Antique Gold** 

© Porta Romana 2024