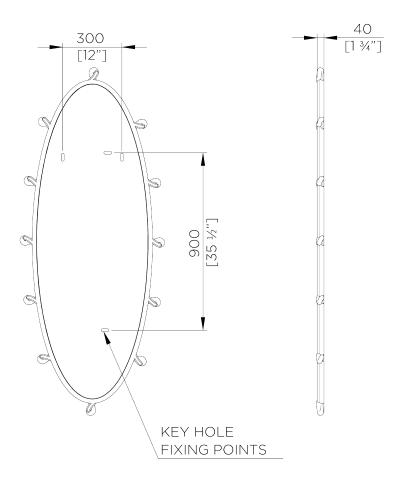

DEPTH 40mm | 13/4"

725mm | 28 3/4"

**WIDTH** 

**FINISHES Plaster White Antique Gold** 

© Porta Romana 2024

## Jolly Mirror Large WM59L

HEIGHT 1760mm | 69 1/2"

WIDTH 725mm | 28 3/4"

DEPTH 40mm | 13/4"

© Porta Romana 2024

Dimensions and weights are provided as a guide. All Porta Romana Products are made by hand and variations can occur in some products.