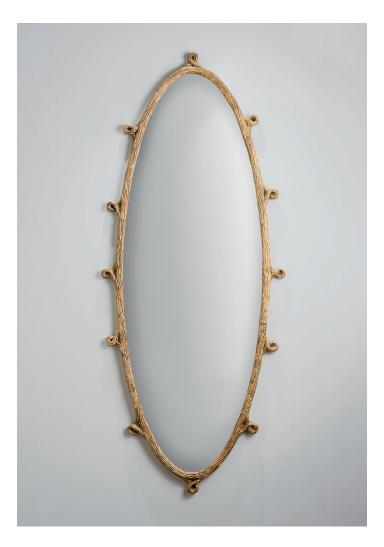

## **Jolly Mirror Large**

WM59L | Antique Gold

**HEIGHT CONSTRUCTED FROM** 

1760mm | 69 1/2" Cast composite with decorative finish

WEIGHT

**WIDTH** 17kg | 37.5lbs 725mm | 28 3/4"

**MATERIAL** 

THIS PIECE REQUIRES A DEDICATED CARRIER AND CHARGEABLE CRATE Cast Composite

**DEPTH** 40mm | 13/4"

**FINISHES** Antique Gold **Plaster White** 

© Porta Romana 2024

Antique Gold