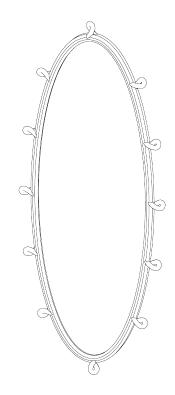

## **Jolly Mirror Large**

WM59L | Antique Gold

**HEIGHT CONSTRUCTED FROM** 

1760mm | 69 1/2" Cast composite with decorative finish

WEIGHT

**WIDTH** 17kg | 37.5lbs 725mm | 28 3/4"

**MATERIAL** 

THIS PIECE REQUIRES A DEDICATED CARRIER AND CHARGEABLE CRATE Cast Composite

## Jolly Mirror Large WM59L

HEIGHT 1760mm | 69 1/2"

WIDTH 725mm | 28 3/4"

DEPTH 40mm | 13/4"

© Porta Romana 2022

Dimensions and weights are provided as a guide. All Porta Romana Products are made by hand and variations can occur in some products.