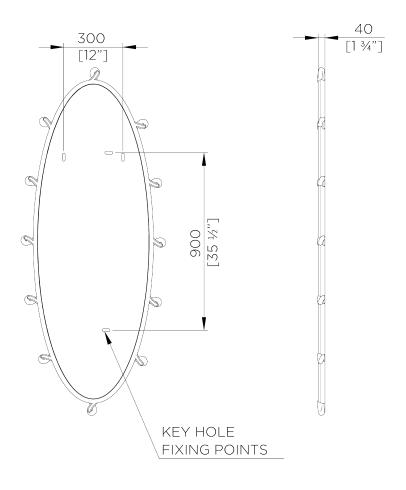

## **Jolly Mirror Large**

WM59L | Antique Gold

**HEIGHT CONSTRUCTED FROM** 

1760mm | 69 1/2" Cast composite with decorative finish

WEIGHT

**WIDTH** 17kg | 37.5lbs 725mm | 28 3/4"

**MATERIAL** 

THIS PIECE REQUIRES A DEDICATED CARRIER AND CHARGEABLE CRATE Cast Composite

**DEPTH** 40mm | 13/4"

**FINISHES** Antique Gold **Plaster White** 

© Porta Romana 2024

Antique Gold

## Jolly Mirror Large WM59L

HEIGHT 1760mm | 69 1/2"

WIDTH 725mm | 28 3/4"

DEPTH 40mm | 13/4"

© Porta Romana 2022

Dimensions and weights are provided as a guide. All Porta Romana Products are made by hand and variations can occur in some products.