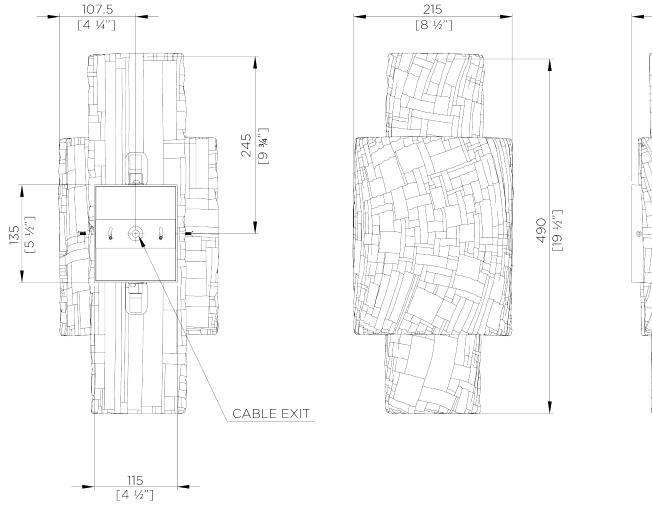

## Nash Wall Light

TWL160 | Plaster White Plaster White

HEIGHT 490mm | 19 1/2"

WIDTH 215mm | 8 1/2"

PROJECTION 130mm | 5 1/4" CONSTRUCTED FROM

Cast composite with decorative finish

WEIGHT

2.6kg | 5.75lbs

## Nash Wall Light TWL160

HEIGHT 490mm | 19 1/2"

WIDTH 215mm | 8 1/2"

PROJECTION 130mm | 5 1/4"

© Porta Romana 2024

Dimensions and weights are provided as a guide. All Porta Romana Products are made by hand and variations can occur in some products.

130

[5 1/4"]