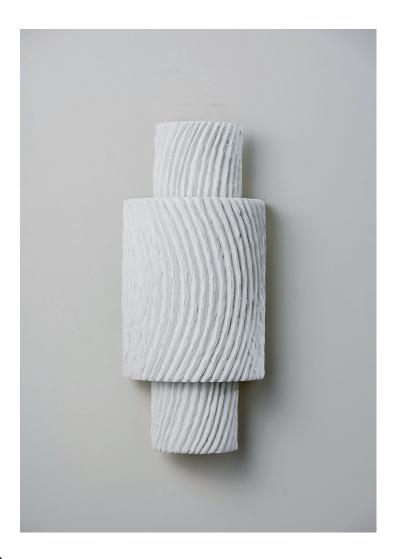

## Nash Wall Light

TWL160 | Plaster White Plaster White

HEIGHT 490mm | 19 1/2"

WIDTH 215mm | 8 1/2"

PROJECTION 130mm | 5 1/4" CONSTRUCTED FROM

Cast composite with decorative finish

WEIGHT

2.6kg | 5.75lbs

MATERIAL Cast Composite WATTAGE 25W

LAMPING

320lm (3.2w) LED G9 Capsule

VOLTAGE 120 V

FINISHES Plaster White Electric Blue

PR

© Porta Romana 2024

## Nash Wall Light TWL160

HEIGHT 490mm | 19 1/2"

WIDTH 215mm | 8 1/2"

PROJECTION 130mm | 5 1/4"

© Porta Romana 2024

Dimensions and weights are provided as a guide. All Porta Romana Products are made by hand and variations can occur in some products.