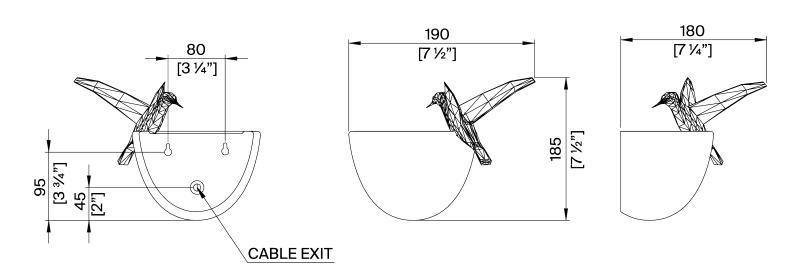

## Paradiso Wall Light

TWL159 | Plaster White with Cream Etched Gold

HEIGHT 185mm | 7 1/2" CONSTRUCTED FROM Jesmonite with decorative finish

WIDTH 190mm | 7 1/2"

PROJECTION 180mm | 7 1/4" WEIGHT 1kg | 2.25lbs

## Paradiso Wall Light

HEIGHT 185mm | 7 1/2"

WIDTH 190mm | 7 1/2"

PROJECTION 180mm | 7 1/4"

© Porta Romana 2024

Dimensions and weights are provided as a guide. All Porta Romana Products are made by hand and variations can occur in some products. The products you are buying or marketing are exclusive designs belonging to Porta Romana. Please do not submit design sheets featuring our products to other manufacturing companies nor to other parties who might. Any manufacturer found to be reproducing Porta Romana products will be breaching copyright law and will be actively pursued