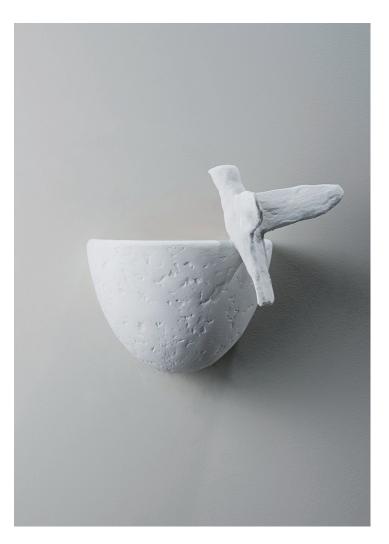

## Paradiso Wall Light

TWL159 | Plaster White with Cream Etched Gold

HEIGHT 185mm | 7 1/2" CONSTRUCTED FROM Jesmonite with decorative finish

WIDTH 190mm | 7 1/2"

PROJECTION 180mm | 7 1/4" WEIGHT 1kg | 2.25lbs

Plaster White with Cream Etched Gold