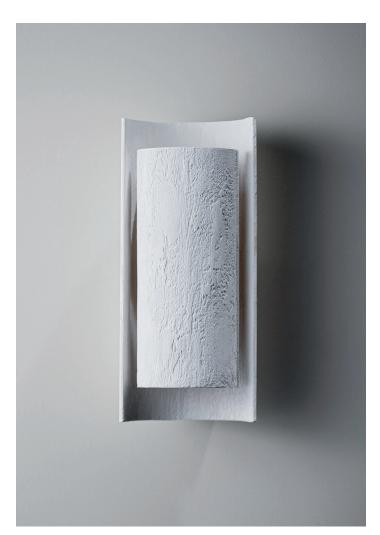

## **Covex Textured Wall Light Small**

0.7kg | 1.75lbs

**Cast Composite** 

MATERIAL

TWL156S | Plaster White

HEIGHT 232mm | 9 3/4"

WIDTH 115mm | 4 1/2"

PROJECTION 85mm | 3 1/2" CONSTRUCTED FROM Cast composite with decorative finish WATTAGE 25W WEIGHT

LAM

LAMPING 320Im (3.2w) LED G9 Capsule

VOLTAGE 120 V

**Plaster White** 

FINISHES Plaster White