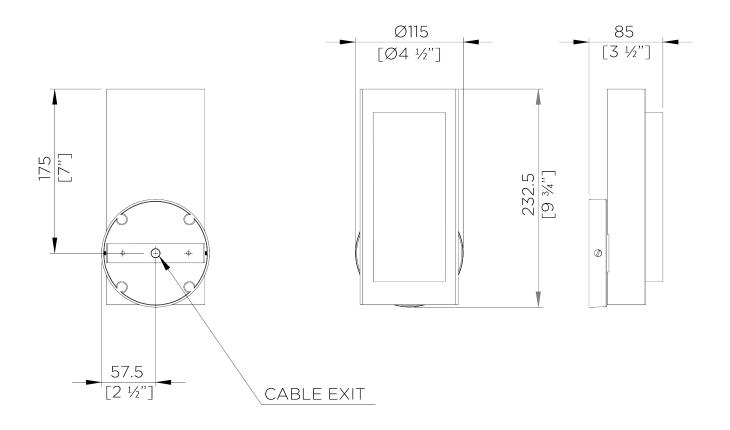

## Covex Textured Wall Light Small TWL156S

HEIGHT 232mm | 9 3/4"

WIDTH 115mm | 4 1/2"

PROJECTION 85mm | 3 1/2"