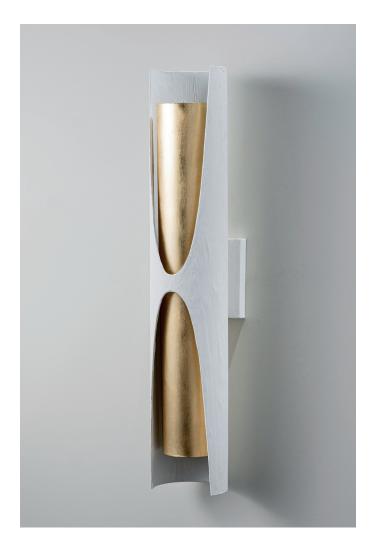

## Thera Wall Light Large

TWL143L | Plaster White with Gold

Plaster White with Gold

HEIGHT 700mm | 27 3/4"

WIDTH 130mm | 5 1/4"

PROJECTION 160mm | 6 1/2" CONSTRUCTED FROM

Steel and brass with decorative finish

WEIGHT

7kg | 15.5lbs

MATERIAL Metal WATTAGE 25W

LAMPING

320lm (3.2w) LED G9 Capsule

VOLTAGE 120 V

FINISHES
Plaster White with Gold
New Bronze with Gold
Celestial Blue with Gold

© Porta Romana 2024

## Thera Wall Light Large TWL143L

HEIGHT 700mm | 27 3/4"

WIDTH 130mm | 5 1/4"

PROJECTION 160mm | 6 1/2"

Dimensions and weights are provided as a guide. All Porta Romana Products are made by hand and variations can occur in some products.