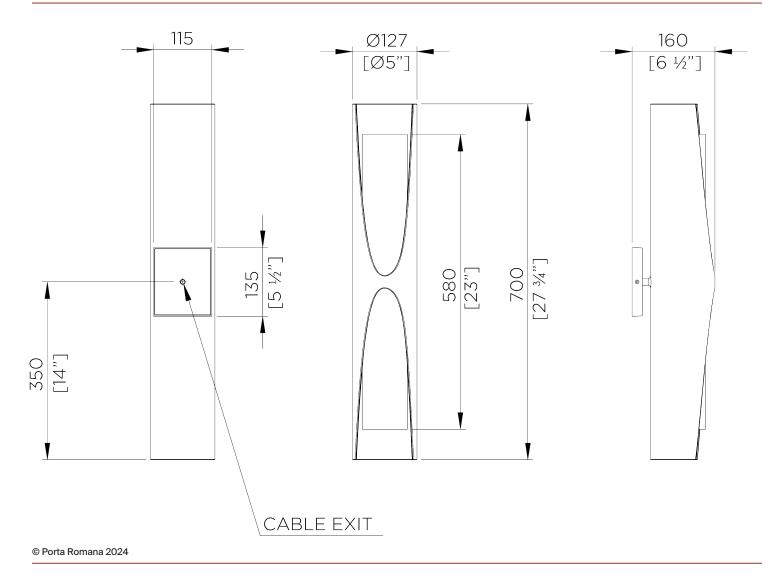

## Thera Wall Light Large

TWL143L | Plaster White with Gold

Plaster White with Gold

HEIGHT 700mm | 27 3/4"

WIDTH 130mm | 5 1/4"

PROJECTION 160mm | 6 1/2" CONSTRUCTED FROM

Steel and brass with decorative finish

## Thera Wall Light Large TWL143L

HEIGHT 700mm | 27 3/4"

WIDTH 130mm | 5 1/4"

PROJECTION 160mm | 6 1/2"

Dimensions and weights are provided as a guide. All Porta Romana Products are made by hand and variations can occur in some products.