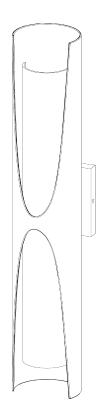

## Thera Wall Light Large

TWL143L | Plaster White with Gold

Plaster White with Gold

HEIGHT 700mm | 27 3/4"

WIDTH 130mm | 5 1/4"

PROJECTION 160mm | 6 1/2" CONSTRUCTED FROM

Steel and brass with decorative finish

## Thera Wall Light Large TWL143L

HEIGHT 700mm | 27 3/4"

WIDTH 130mm | 5 1/4"

PROJECTION 160mm | 6 1/2"

Dimensions and weights are provided as a guide. All Porta Romana Products are made by hand and variations can occur in some products.