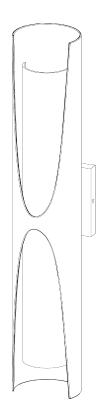

## Thera Wall Light Large TWL143L

HEIGHT 700mm | 27 3/4"

WIDTH 130mm | 5 1/4"

PROJECTION 160mm | 6 1/2"

Dimensions and weights are provided as a guide. All Porta Romana Products are made by hand and variations can occur in some products.