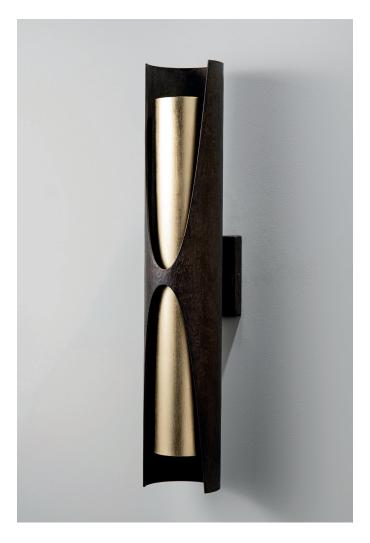

## Thera Wall Light Large

TWL143L | New Bronze with Gold

New Bronze with Gold

HEIGHT CONSTRUCTED FROM

700mm | 27 3/4" Steel and brass with decorative finish

25W WEIGHT

130mm | 5 1/4" 7kg | 15.5lbs LAMPING
PROJECTION 320lm (3.2

320lm (3.2w) LED G9 Capsule MATERIAL

WATTAGE

Metal VOLTAGE 120 V

FINISHES
New Bronze with Gold Plaster
White with Gold
Celestial Blue with Gold

© Porta Romana 2024

**WIDTH** 

160mm | 6 1/2"

## Thera Wall Light Large TWL143L

HEIGHT 700mm | 27 3/4"

WIDTH 130mm | 5 1/4"

PROJECTION 160mm | 6 1/2"

Dimensions and weights are provided as a guide. All Porta Romana Products are made by hand and variations can occur in some products.