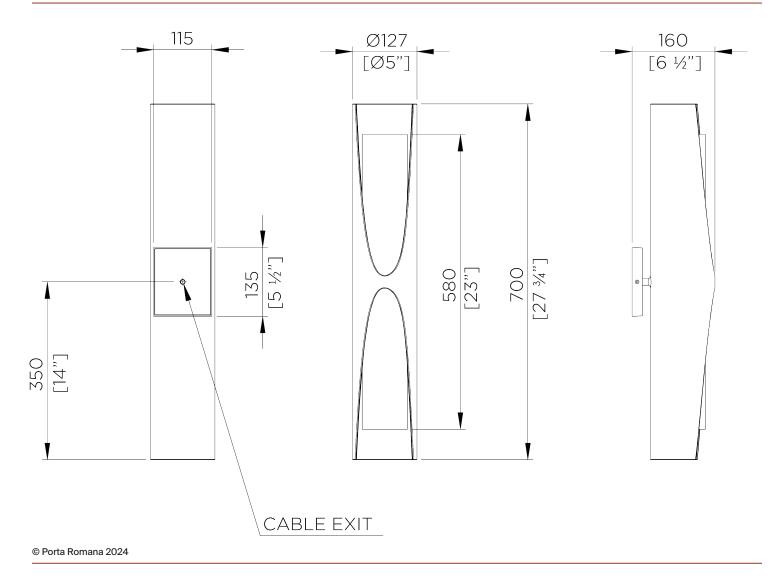

## Thera Wall Light Large

TWL143L | New Bronze with Gold

New Bronze with Gold

HEIGHT CONSTRUCTED FROM

700mm | 27 3/4" Steel and brass with decorative finish

25W WEIGHT

130mm | 5 1/4" 7kg | 15.5lbs LAMPING
PROJECTION 320lm (3.2

320lm (3.2w) LED G9 Capsule MATERIAL

WATTAGE

Metal VOLTAGE 120 V

FINISHES
New Bronze with Gold Plaster
White with Gold
Celestial Blue with Gold

© Porta Romana 2024

**WIDTH** 

160mm | 6 1/2"

## Thera Wall Light Large TWL143L

HEIGHT 700mm | 27 3/4"

WIDTH 130mm | 5 1/4"

PROJECTION 160mm | 6 1/2"

Dimensions and weights are provided as a guide. All Porta Romana Products are made by hand and variations can occur in some products.