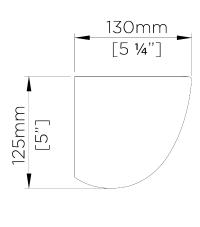

WIDTH 180mm | 7 1/4"

WEIGHT 0.7kg | 1.75lbs LAMPING

PROJECTION 130mm | 5 1/4" 0.7 kg | 1.7 01b3

320lm (3.2w) LED G9 Capsule

MATERIAL VOLTAGE Jesmonite 120 V

**FINISHES** 

Plaster White with Cream Etched Gold

## Compton Cup Wall Light TWL136S

HEIGHT 125mm | 5"

WIDTH 180mm | 7 1/4"

PROJECTION 130mm | 5 1/4"

© Porta Romana 2024

Dimensions and weights are provided as a guide. All Porta Romana Products are made by hand and variations can occur in some products.