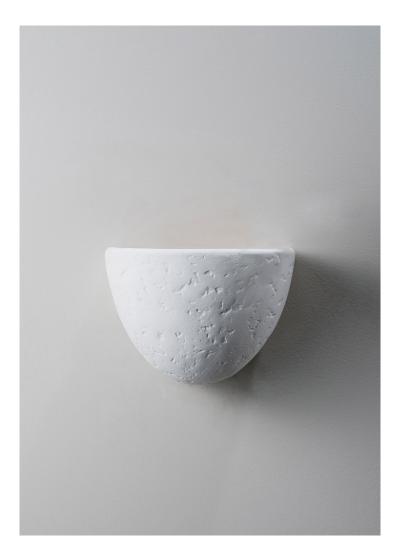

## **Compton Cup Wall Light**

TWL136S | Plaster White with Cream Etched Gold

Plaster White with Cream Etched Gold

HEIGHT CONSTR 125mm | 5" Jesmon

CONSTRUCTED FROM

Jesmonite with decorative finish

25W

**WATTAGE** 

WIDTH 180mm | 7 1/4"

WEIGHT 0.7kg | 1.75lbs LAMPING

PROJECTION 130mm | 5 1/4" 0.7 kg | 1.7 01b3

320lm (3.2w) LED G9 Capsule

MATERIAL VOLTAGE Jesmonite 120 V

**FINISHES** 

Plaster White with Cream Etched Gold