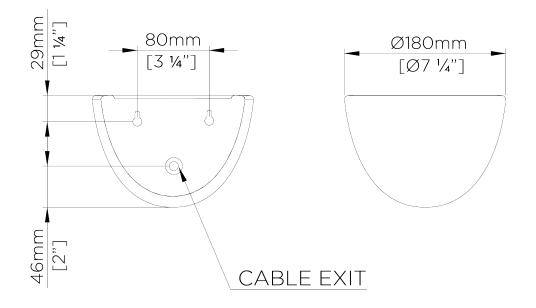

WIDTH 180mm | 7 1/4"

WEIGHT 0.7kg | 1.75lbs LAMPING

PROJECTION 130mm | 5 1/4" 0.7 kg | 1.7 01b3

320lm (3.2w) LED G9 Capsule

MATERIAL VOLTAGE Jesmonite 120 V

**FINISHES** 

Plaster White with Cream Etched Gold

## Compton Cup Wall Light TWL136S

HEIGHT 125mm | 5"

WIDTH 180mm | 7 1/4"

PROJECTION 130mm | 5 1/4"

© Porta Romana 2024

Dimensions and weights are provided as a guide. All Porta Romana Products are made by hand and variations can occur in some products.