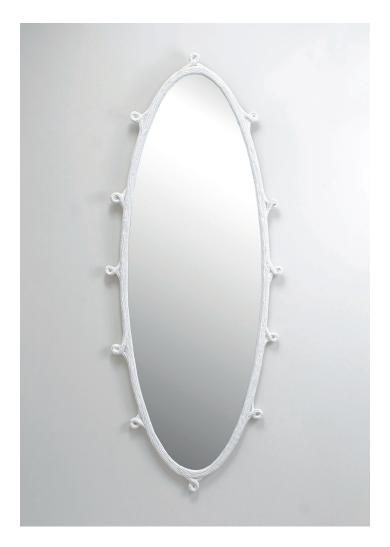

## Jolly Mirror Large

WM59L | Plaster White Plaster White

HEIGHT CONSTRUCTED FROM

1760mm | 69 1/2" Cast composite with decorative finish

WIDTH

725mm | 28 3/4" WEIGHT 17kg | 37.5lbs

DEPTH

40mm | 13/4" MATERIAL Cast composite

This piece can be hung in a portrait or landscape orientation

FINISHES Plaster White Antique Gold

THIS PIECE REQUIRES A DEDICATED CARRIER AND CHARGEABLE CRATE

© Porta Romana 2024