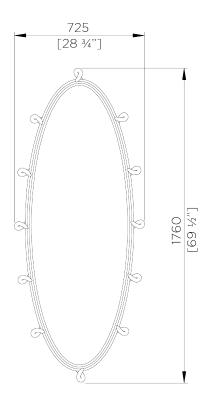

## Jolly Mirror Large

WM59L | Plaster White Plaster White

HEIGHT CONSTRUCTED FROM

1760mm | 69 1/2" Cast composite with decorative finish

WIDTH

725mm | 28 3/4" WEIGHT 17kg | 37.5lbs

DEPTH

40mm | 13/4" MATERIAL Cast composite

## Jolly Mirror Large WM59L

HEIGHT 1760mm | 69 1/2"

WIDTH 725mm | 28 3/4"

DEPTH 40mm | 13/4"

© Porta Romana 2024

Dimensions and weights are provided as a guide. All Porta Romana Products are made by hand and variations can occur in some products.