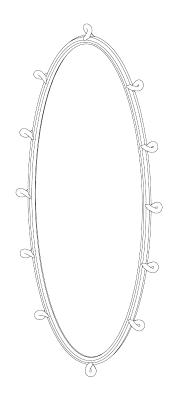

## Jolly Mirror Large

WM59L | Plaster White Plaster White

HEIGHT CONSTRUCTED FROM

1760mm | 69 1/2" Cast composite with decorative finish

WIDTH

725mm | 28 3/4" WEIGHT 17kg | 37.5lbs

DEPTH

40mm | 13/4" MATERIAL Cast composite

This piece can be hung in a portrait or landscape orientation

FINISHES Plaster White Antique Gold

THIS PIECE REQUIRES A DEDICATED CARRIER AND CHARGEABLE CRATE

© Porta Romana 2024