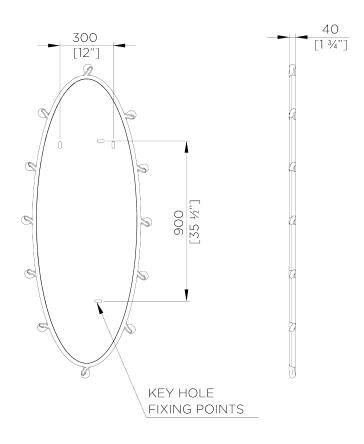

## Jolly Mirror Large

WM59L | Plaster White Plaster White

HEIGHT CONSTRUCTED FROM

1760mm | 69 1/2" Cast composite with decorative finish

WIDTH

725mm | 28 3/4" WEIGHT 17kg | 37.5lbs

DEPTH

40mm | 13/4" MATERIAL Cast composite

## Jolly Mirror Large WM59L

HEIGHT 1760mm | 69 1/2"

WIDTH 725mm | 28 3/4"

DEPTH 40mm | 13/4"

© Porta Romana 2024

Dimensions and weights are provided as a guide. All Porta Romana Products are made by hand and variations can occur in some products.