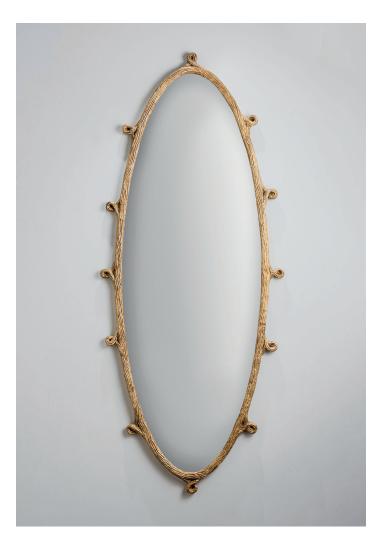

## Jolly Mirror Large

WM59L | Antique Gold

HEIGHT 1760mm | 69 1/2"

WIDTH 725mm | 28 3/4"

DEPTH 40mm | 1 3/4" CONSTRUCTED FROM Cast composite with decorative finish

WEIGHT 17kg | 37.5lbs

MATERIAL Cast composite Antique Gold

This piece can be hung in a portrait or landscape orientation

FINISHES Antique Gold Plaster White

© Porta Romana 2024

THIS PIECE REQUIRES A DEDICATED CARRIER AND CHARGEABLE CRATE