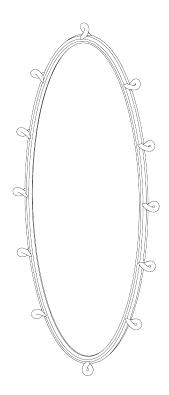

## Jolly Mirror Large

HEIGHT 1760mm | 69 1/2"

WIDTH 725mm | 28 3/4"

DEPTH 40mm | 1 3/4"