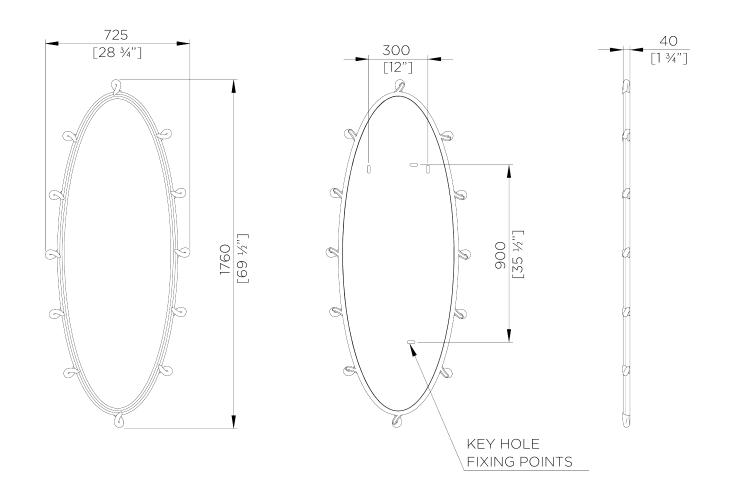

## Jolly Mirror Large

WM59L | Antique Gold

HEIGHT 1760mm | 69 1/2"

WIDTH 725mm | 28 3/4"

DEPTH 40mm | 1 3/4" CONSTRUCTED FROM Cast composite with decorative finish

WEIGHT 17kg | 37.5lbs

MATERIAL Cast composite Antique Gold

## Jolly Mirror Large

HEIGHT 1760mm | 69 1/2"

WIDTH 725mm | 28 3/4"

DEPTH 40mm | 1 3/4"