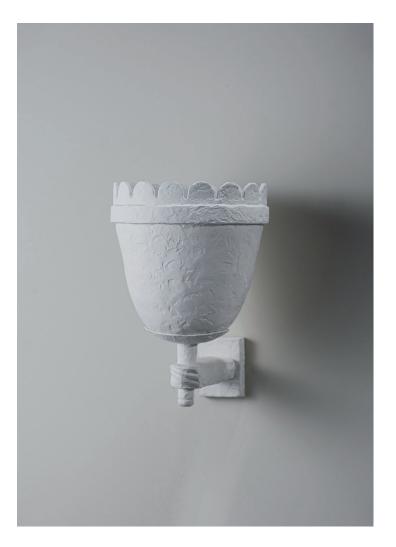

## **Connie Wall Light**

TWL161 | Plaster White Plaster White

HEIGHT 280mm | 11 1/4"

WIDTH 200mm | 8"

PROJECTION 250mm | 10" CONSTRUCTED FROM

Cast composite with decorative finish

WEIGHT

2.5kg | 5.75lbs

## Connie Wall Light TWL161

HEIGHT 280mm | 11 1/4"

WIDTH 200mm | 8"

PROJECTION 250mm | 10"