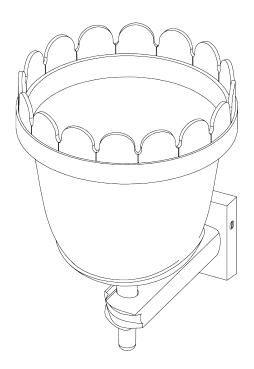

## **Connie Wall Light**

TWL161 | Plaster White Plaster White

HEIGHT 280mm | 11 1/4"

WIDTH 200mm | 8"

PROJECTION 250mm | 10" CONSTRUCTED FROM

Cast composite with decorative finish

WEIGHT

2.5kg | 5.75lbs

## Connie Wall Light TWL161

HEIGHT 280mm | 11 1/4"

WIDTH 200mm | 8"

PROJECTION 250mm | 10"