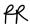

## **Connie Wall Light**

TWL161 | Plaster White Plaster White

HEIGHT 280mm | 11 1/4"

WIDTH 200mm | 8"

PROJECTION 250mm | 10" CONSTRUCTED FROM

Cast composite with decorative finish

WEIGHT

2.5kg | 5.75lbs

## Connie Wall Light TWL161

HEIGHT 280mm | 11 1/4"

WIDTH 200mm | 8"

PROJECTION 250mm | 10"