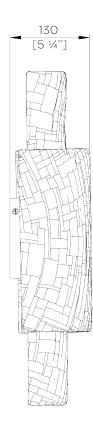

## Nash Wall Light

TWL160 | Plaster White Plaster White

HEIGHT 490mm | 19 1/2"

WIDTH

215mm | 8 1/2"

PROJECTION 130mm | 5 1/4" CONSTRUCTED FROM

Cast composite with decorative finish

WEIGHT

## Nash Wall Light

HEIGHT 490mm | 19 1/2"

WIDTH 215mm | 8 1/2"

PROJECTION 130mm | 5 1/4"