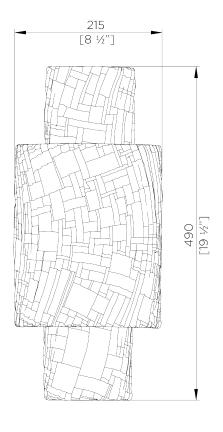

## Nash Wall Light

HEIGHT 490mm | 19 1/2"

WIDTH 215mm | 8 1/2"

PROJECTION 130mm | 5 1/4"