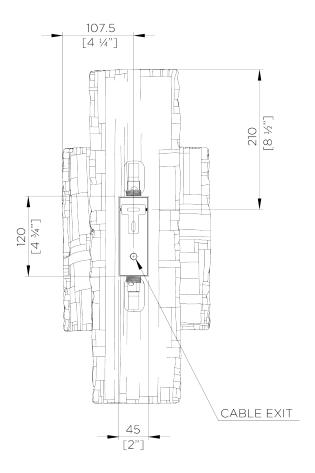

## Nash Wall Light

HEIGHT 490mm | 19 1/2"

WIDTH 215mm | 8 1/2"

PROJECTION 130mm | 5 1/4"