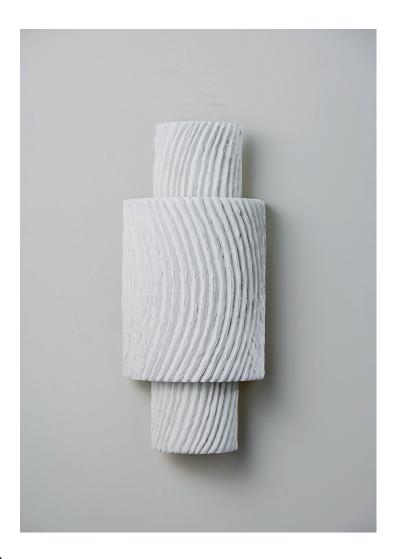

## Nash Wall Light

TWL160 | Plaster White Plaster White

HEIGHT 490mm | 19 1/2"

WIDTH

215mm | 8 1/2"

PROJECTION 130mm | 5 1/4" CONSTRUCTED FROM

Cast composite with decorative finish

WEIGHT

2.6kg | 5.75lbs

MATERIAL

Cast Composite

WATTAGE 25W

LAMP

320lm (3.2w) LED G9 Capsule

VOLTAGE 220-240 V

FINISHES Plaster White Electric Blue