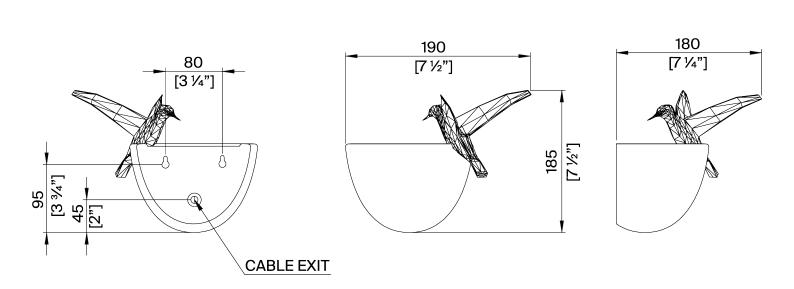

## Paradiso Wall Light

TWL159 | Plaster White with Cream Etched Gold

HEIGHT 185mm | 7 1/2"

WIDTH 190mm | 7 1/2"

WEIG 1kg | 2

PROJECTION 180mm | 7 1/4" WEIGHT 1kg | 2.25lbs

CONSTRUCTED FROM

Jesmonite with decorative finish

## Paradiso Wall Light

HEIGHT 185mm | 7 1/2"

WIDTH 190mm | 7 1/2"

PROJECTION 180mm | 7 1/4"