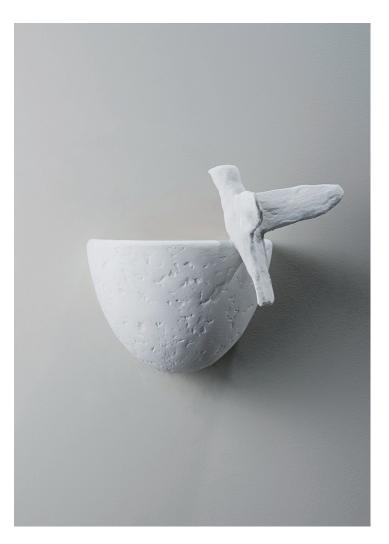

## Paradiso Wall Light

TWL159 | Plaster White with Cream Etched Gold

HEIGHT 185mm | 7 1/2"

WIDTH 190mm | 7 1/2"

WEIG 1kg | 2

PROJECTION 180mm | 7 1/4" WEIGHT 1kg | 2.25lbs

CONSTRUCTED FROM

Jesmonite with decorative finish

MATERIAL Jesmonite WATTAGE 25W

LAMP 320Im (3.2w) LED G9 Capsule

VOLTAGE 220-240 V

DESIGNERS NOTE The placement of the bird can be amended upon request

FINISHES Plaster White with Cream Etched Gold

Plaster White with Cream Etched Gold

## Paradiso Wall Light

HEIGHT 185mm | 7 1/2"

WIDTH 190mm | 7 1/2"

PROJECTION 180mm | 7 1/4"