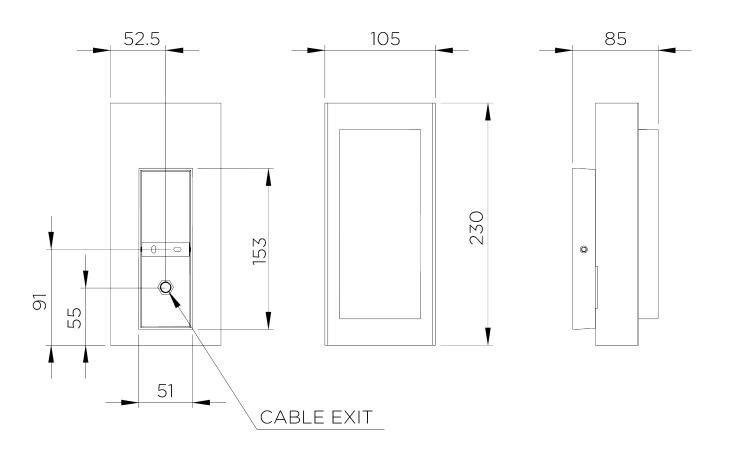

## **Covex Textured Wall Light Small**

TWL156S | Plaster White Plaster White

HEIGHT CONSTRUCTED FROM WATTAGE 232mm | 9 3/4" Cast composite with decorative finish 25W

WIDTH WEIGHT LAMP

115mm | 4 1/2" 0.7kg | 1.75lbs 320lm (3.2w) LED G9 Capsule

 PROJECTION
 MATERIAL
 VOLTAGE

 85mm | 3 1/2"
 Cast Composite
 220-240 V

FINISHES
Plaster White

## Covex Textured Wall Light Small

HEIGHT 232mm | 9 3/4"

WIDTH 115mm | 4 1/2"

PROJECTION 85mm | 3 1/2"

© Porta Romana 2024

Dimensions and weights are provided as a guide. All Porta Romana Products are made by hand and variations can occur in some products.