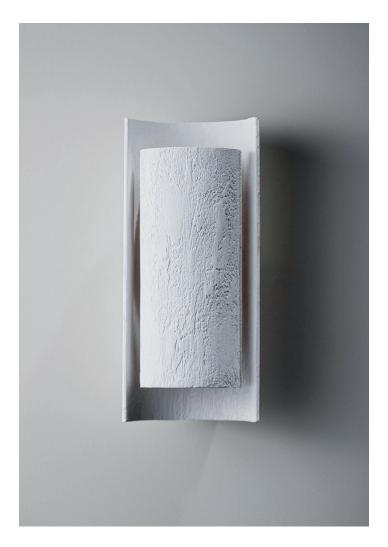

## **Covex Textured Wall Light Small**

TWL156S | Plaster White Plaster White

HEIGHT CONSTRUCTED FROM WATTAGE 232mm | 9 3/4" Cast composite with decorative finish 25W

WIDTH WEIGHT LAMP

115mm | 4 1/2" 0.7kg | 1.75lbs 320lm (3.2w) LED G9 Capsule

 PROJECTION
 MATERIAL
 VOLTAGE

 85mm | 3 1/2"
 Cast Composite
 220-240 V

FINISHES
Plaster White

## Covex Textured Wall Light Small

HEIGHT 232mm | 9 3/4"

WIDTH 115mm | 4 1/2"

PROJECTION 85mm | 3 1/2"

© Porta Romana 2024

Dimensions and weights are provided as a guide. All Porta Romana Products are made by hand and variations can occur in some products.