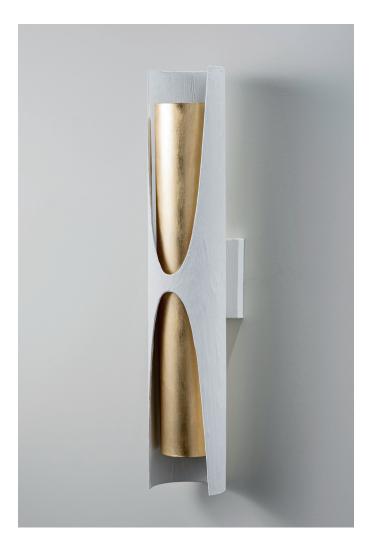

## Thera Wall Light Large

TWL143L | Plaster White with Gold

Plaster White with Gold

HEIGHT CON

CONSTRUCTED FROM

Steel and brass with decorative finish

WATTAGE 25W

**WIDTH** 

130mm | 5 1/4"

700mm | 27 3/4"

WEIGHT

7kg | 15.5lbs

CAIVIE

320lm (3.2w) LED G9 Capsule

PROJECTION 160mm | 6 1/2"

MATERIAL Metal VOLTAGE 220-240 V

FINISHES
Plaster White with Gold
New Bronze with Gold
Celestial Blue with Gold

© Porta Romana 2024