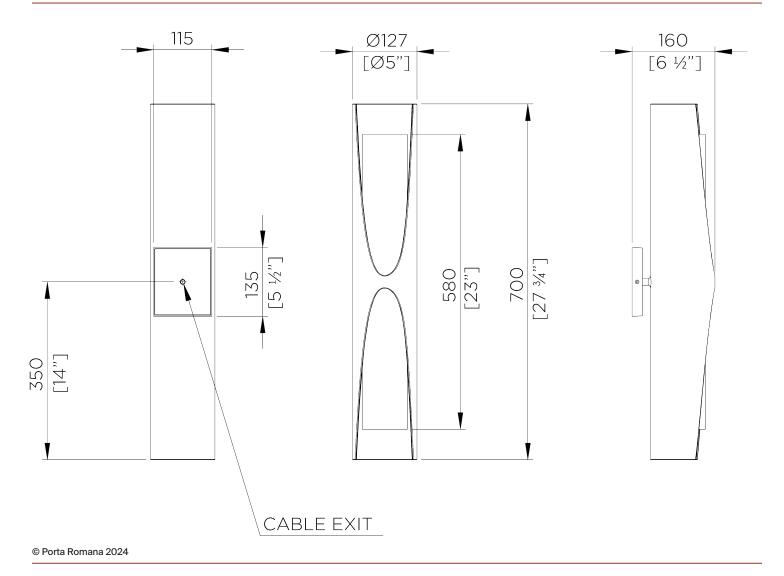

130mm | 5 1/4"

700mm | 27 3/4"

WEIGHT

7kg | 15.5lbs

CAIVIE

320lm (3.2w) LED G9 Capsule

PROJECTION 160mm | 6 1/2"

MATERIAL Metal VOLTAGE 220-240 V

## Thera Wall Light Large TWL143L

HEIGHT 700mm | 27 3/4"

WIDTH 130mm | 5 1/4"

PROJECTION 160mm | 6 1/2"

Dimensions and weights are provided as a guide. All Porta Romana Products are made by hand and variations can occur in some products.