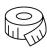

## Thera Wall Light Large

TWL143L | New Bronze with Gold

New Bronze with Gold

HEIGHT CONSTRUCTED FROM

700mm | 27 3/4" Steel and brass with decorative finish

WATTAGE 25W

700111111 | 27 3/4

WEIGHT

## Thera Wall Light Large TWL143L

HEIGHT 700mm | 27 3/4"

WIDTH 130mm | 5 1/4"

PROJECTION 160mm | 6 1/2"

Dimensions and weights are provided as a guide. All Porta Romana Products are made by hand and variations can occur in some products.