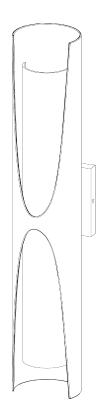

## Thera Wall Light Large

TWL143L | New Bronze with Gold

New Bronze with Gold

HEIGHT CONSTRUCTED FROM

700mm | 27 3/4" Steel and brass with decorative finish

WATTAGE 25W

700111111 | 27 3/4

WEIGHT

7kg | 15.5lbs

LAMP 320lm (3.2w) LED G9 Capsule

130mm | 5 1/4" PROJECTION 160mm | 6 1/2"

**WIDTH** 

MATERIAL Metal

VOLTAGE

**PROJECTION** 

160mm | 6 1/2"

## Thera Wall Light Large TWL143L

HEIGHT 700mm | 27 3/4"

WIDTH 130mm | 5 1/4"

PROJECTION 160mm | 6 1/2"

Dimensions and weights are provided as a guide. All Porta Romana Products are made by hand and variations can occur in some products.