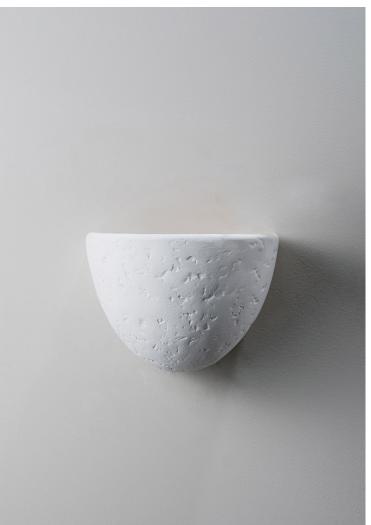

## Compton Cup Wall Light

TWL136S | Plaster White with Cream Etched Gold

HEIGHT 125mm | 5"

WIDTH 180mm | 7 1/4"

PROJECTION 130mm | 5 1/4" CONSTRUCTED FROM Jesmonite with decorative finish

WEIGHT 0.7kg | 1.75lbs

MATERIAL Jesmonite WATTAGE 25W

LAMP 320Im (3.2w) LED G9 Capsule

VOLTAGE 220-240 V

FINISHES Plaster White with Cream Etched Gold

Plaster White with Cream Etched Gold

| [ | T | ī | T | Ĩ |
|---|---|---|---|---|
| ł | _ | ٦ | ſ | J |

## Compton Cup Wall Light TWL136S

HEIGHT 125mm | 5"

WIDTH 180mm | 7 1/4"

PROJECTION 130mm | 5 1/4"