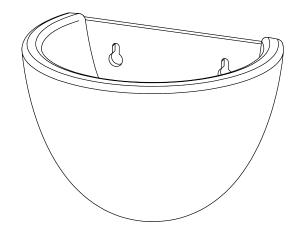

## Compton Cup Wall Light

TWL136S | Plaster White with Cream Etched Gold

HEIGHT 125mm | 5"

WIDTH 180mm | 7 1/4"

PROJECTION 130mm | 5 1/4" CONSTRUCTED FROM Jesmonite with decorative finish

WEIGHT 0.7kg | 1.75lbs

## Compton Cup Wall Light TWL136S

HEIGHT 125mm | 5"

WIDTH 180mm | 7 1/4"

PROJECTION 130mm | 5 1/4"