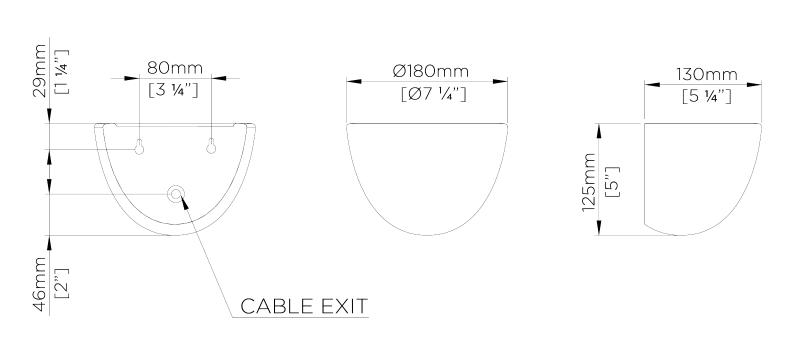

## Compton Cup Wall Light

TWL136S | Plaster White with Cream Etched Gold

HEIGHT 125mm | 5"

WIDTH 180mm | 7 1/4"

PROJECTION 130mm | 5 1/4" CONSTRUCTED FROM Jesmonite with decorative finish

WEIGHT 0.7kg | 1.75lbs

## Compton Cup Wall Light TWL136S

HEIGHT 125mm | 5"

WIDTH 180mm | 7 1/4"

PROJECTION 130mm | 5 1/4"