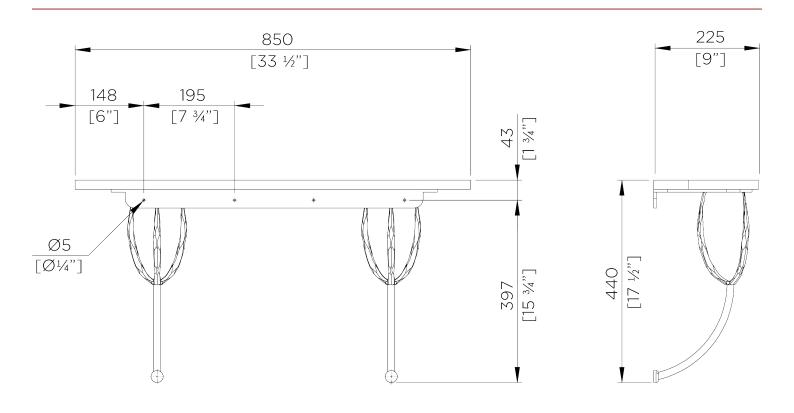

## Logan Wall Mount Console Mini

CCT55 | Gold with Calacatta Primavera

Gold with Calacatta Primavera

**HEIGHT** 

440mm | 17 1/2"

WIDTH

850mm | 33 1/2"

**DEPTH** 

225mm | 9"

**CONSTRUCTED FROM** 

Forged steel with decorative finish and

marble or polished wood top

**WEIGHT** 

22kg | 48.75lbs

**MATERIAL** 

Metal

## Logan Wall Mount Console Mini CCT55

HEIGHT 440mm | 17 1/2"

WIDTH 850mm | 33 1/2"

DEPTH 225mm | 9"

© Porta Romana 2024

Dimensions and weights are provided as a guide. All Porta Romana Products are made by hand and variations can occur in some products.