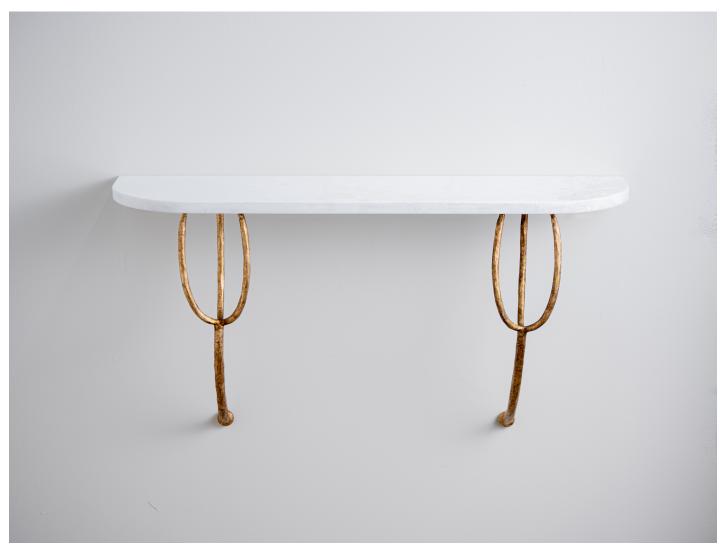

## Logan Wall Mount Console Mini

CCT55 | Gold with Calacatta Primavera

Gold with Calacatta Primavera

**HEIGHT** 

440mm | 17 1/2"

WIDTH

850mm | 33 1/2"

**DEPTH** 

225mm | 9"

**CONSTRUCTED FROM** 

Forged steel with decorative finish and

marble or polished wood top

**WEIGHT** 

22kg | 48.75lbs

**MATERIAL** 

Metal

**FINISHES** Gold with Calacatta Primavera Gold with Verde Fantastico Gold with Dark Fumed Oak

> THIS PIECE REQUIRES A DEDICATED CARRIER AND CHARGEABLE CRATE

© Porta Romana 2024

## Logan Wall Mount Console Mini CCT55

HEIGHT 440mm | 17 1/2"

WIDTH 850mm | 33 1/2"

DEPTH 225mm | 9"

© Porta Romana 2024

Dimensions and weights are provided as a guide. All Porta Romana Products are made by hand and variations can occur in some products.