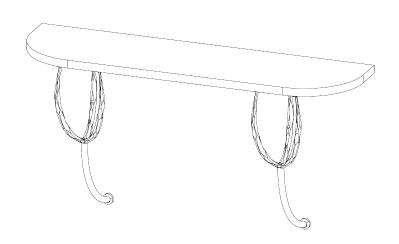

## Logan Wall Mount Console Mini

CCT55 | Gold with Calacatta Primavera

Gold with Calacatta Primavera

**HEIGHT** 

440mm | 17 1/2"

WIDTH

850mm | 33 1/2"

**DEPTH** 

225mm | 9"

**CONSTRUCTED FROM** 

Forged steel with decorative finish and

marble or polished wood top

**WEIGHT** 

22kg | 48.75lbs

**MATERIAL** 

Metal

**FINISHES** Gold with Calacatta Primavera Gold with Verde Fantastico Gold with Dark Fumed Oak

> THIS PIECE REQUIRES A DEDICATED CARRIER AND CHARGEABLE CRATE

© Porta Romana 2024

## Logan Wall Mount Console Mini CCT55

HEIGHT 440mm | 17 1/2"

WIDTH 850mm | 33 1/2"

DEPTH 225mm | 9"

© Porta Romana 2024

Dimensions and weights are provided as a guide. All Porta Romana Products are made by hand and variations can occur in some products.