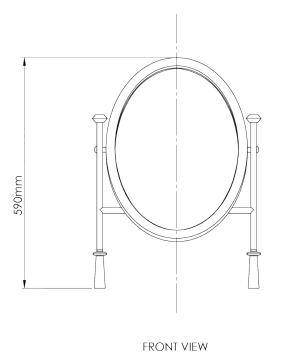

## **Stanley Dressing Mirror**

WM64 | Old Rust and Gold Old Rust and Gold

HEIGHT

590mm | 23 1/4"

33011111 | 23 1/4

WIDTH 425mm | 16 3/4"

DEPTH

175mm | 7"

## Stanley Dressing Mirror WM64

HEIGHT 590mm | 23 1/4"

WIDTH 425mm | 16 3/4"

DEPTH 175mm | 7"

TOP VIEW

Dimensions and weights are provided as a guide. All Porta Romana Products are made by hand and variations can occur in some products.