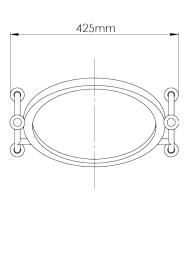

## Stanley Dressing Mirror WM64

HEIGHT 590mm | 23 1/4"

WIDTH 425mm | 16 3/4"

DEPTH 175mm | 7"

TOP VIEW

Dimensions and weights are provided as a guide. All Porta Romana Products are made by hand and variations can occur in some products.