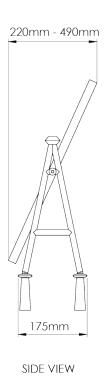

## **Stanley Dressing Mirror**

WM64 | Old Rust and Gold Old Rust and Gold

HEIGHT

590mm | 23 1/4"

33011111 | 23 1/4

WIDTH 425mm | 16 3/4"

DEPTH

175mm | 7"

## Stanley Dressing Mirror WM64

HEIGHT 590mm | 23 1/4"

WIDTH 425mm | 16 3/4"

DEPTH 175mm | 7"

TOP VIEW

Dimensions and weights are provided as a guide. All Porta Romana Products are made by hand and variations can occur in some products.