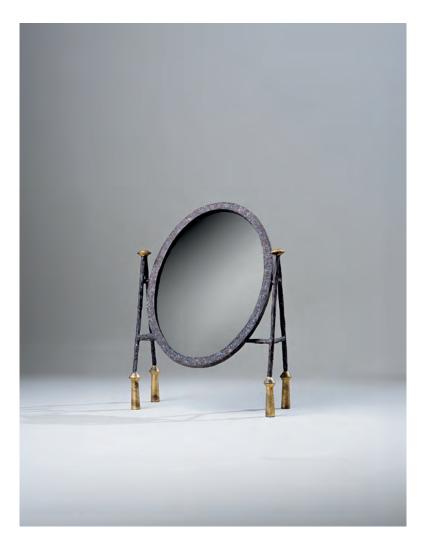

## **Stanley Dressing Mirror**

WM64 | Old Rust and Gold Old Rust and Gold

HEIGHT

590mm | 23 1/4"

33011111 | 23 1/4

WIDTH 425mm | 16 3/4"

DEPTH

175mm | 7"

FINISHES

Old Rust and Gold

CONSTRUCTED FROM

Forged steel with decorative finish and

upholstered seat pad

WEIGHT

8kg | 171/2lbs

MATERIAL

## Stanley Dressing Mirror WM64

HEIGHT 590mm | 23 1/4"

WIDTH 425mm | 16 3/4"

DEPTH 175mm | 7"

TOP VIEW

Dimensions and weights are provided as a guide. All Porta Romana Products are made by hand and variations can occur in some products.