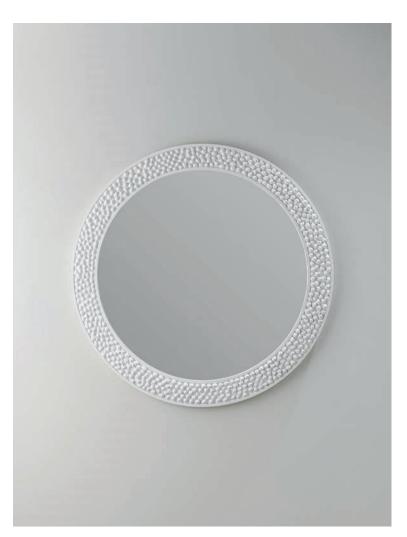

## **Casaubon Mirror**

WM63 | Plaster White

DIAMETER 800mm | 311/2"

PROJECTION 34mm | 11/4"

FINISHES **Plaster White**  CONSTRUCTED FROM Cast composite with decorative finish

WEIGHT 9kg | 20lbs

MATERIAL **Cast Composite**  This piece requires a dedicated carrier and chargeable crate