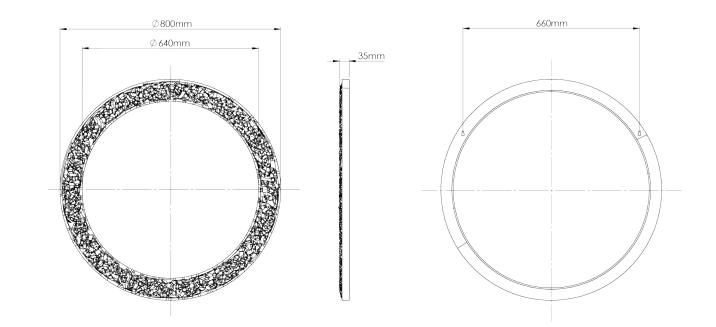

## **Casaubon Mirror**

WM63 | Plaster White

DIAMETER 800mm | 311/2"

PROJECTION 34mm | 11/4"

FINISHES **Plaster White**  CONSTRUCTED FROM Cast composite with decorative finish

WEIGHT 9kg | 20lbs

MATERIAL **Cast Composite**  This piece requires a dedicated carrier and chargeable crate

## Casaubon Mirror WM63

DIAMETER 800mm | 31 1/2"

PROJECTION 34mm | 1 1/4"

Dimensions and weights are provided as a guide. All Porta Romana Products are made by hand and variations can occur in some products. The products you are buying or marketing are exclusive designs belonging to Porta Romana. Please do not submit design sheets featuring our products to other manufacturing companies nor to other parties who might. Any manufacturer found to be reproducing Porta Romana products will be breaching copyright law and will be actively pursued