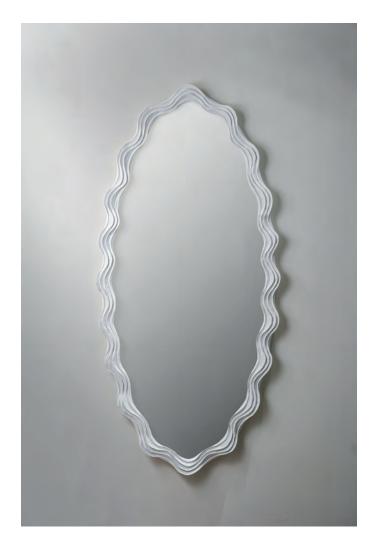

## **Oval Clam Shell Mirror Large**

WM56L | Plaster White Plaster White

HEIGHT 1600mm | 63"

735mm | 29"

WIDTH

CONSTRUCTED FROM
Cast composite with decorative finish

WEIGHT

15kg | 33 1/4lbs

## Clam Shell Oval Mirror WM56L

HEIGHT 1600mm | 63"

WIDTH 735mm | 29"

PROJECTION 41mm | 11/2"

Dimensions and weights are provided as a guide. All Porta Romana Products are made by hand and variations can occur in some products.