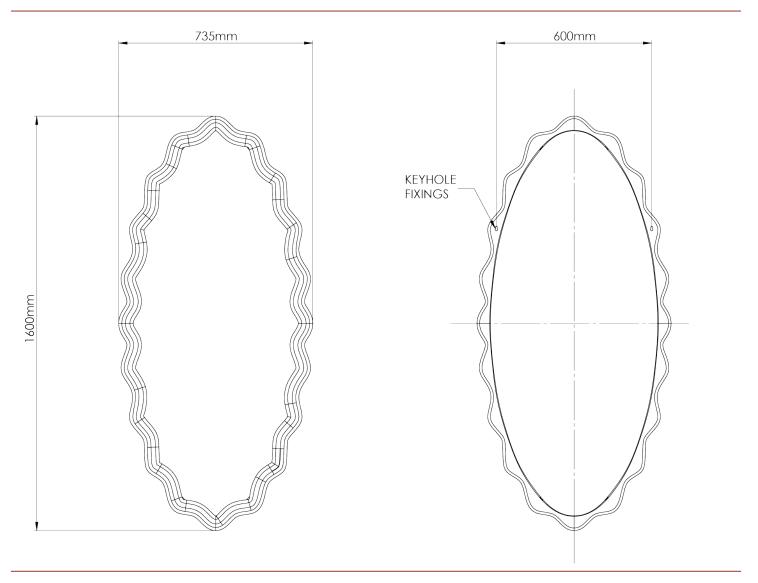

## **Oval Clam Shell Mirror Large**

WM56L | Plaster White Plaster White

HEIGHT 1600mm | 63"

735mm | 29"

WIDTH

CONSTRUCTED FROM
Cast composite with decorative finish

WEIGHT

15kg | 33 1/4lbs

## Clam Shell Oval Mirror WM56L

HEIGHT 1600mm | 63"

WIDTH 735mm | 29"

PROJECTION 41mm | 11/2"

Dimensions and weights are provided as a guide. All Porta Romana Products are made by hand and variations can occur in some products.