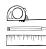

## **Stanley Dressing Mirror**

WM64 | Old Rust and Gold Old Rust and Gold

HEIGHT

590mm | 23 1/4"

WIDTH

425mm | 16 3/4"

DEPTH 175mm | 7"

**FINISHES** 

Old Rust and Gold

CONSTRUCTED FROM

Forged steel with decorative finish and

upholstered seat pad

WEIGHT

8kg | 171/2lbs

MATERIAL

Metal

## Stanley Dressing Mirror WM64

HEIGHT 590mm | 23 1/4"

WIDTH 425mm | 16 3/4"

DEPTH 175mm | 7"

Dimensions and weights are provided as a guide. All Porta Romana Products are made by hand and variations can occur in some products.