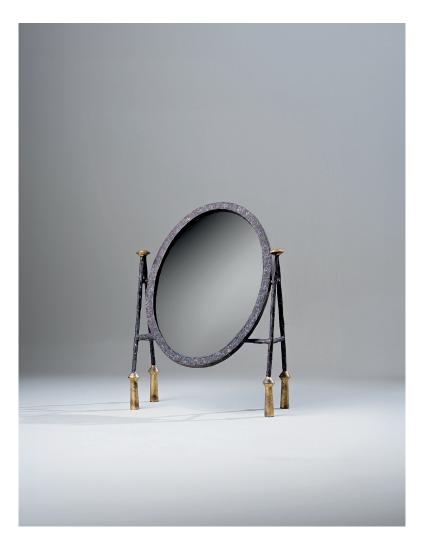

## **Stanley Dressing Mirror**

WM64 | Old Rust and Gold Old Rust and Gold

HEIGHT

590mm | 23 1/4"

WIDTH

425mm | 16 3/4"

DEPTH 175mm | 7"

**FINISHES** 

Old Rust and Gold

CONSTRUCTED FROM

Forged steel with decorative finish and

upholstered seat pad

WEIGHT

8kg | 171/2lbs

MATERIAL

Metal

## Stanley Dressing Mirror WM64

HEIGHT 590mm | 23 1/4"

WIDTH 425mm | 16 3/4"

DEPTH 175mm | 7"

Dimensions and weights are provided as a guide. All Porta Romana Products are made by hand and variations can occur in some products.