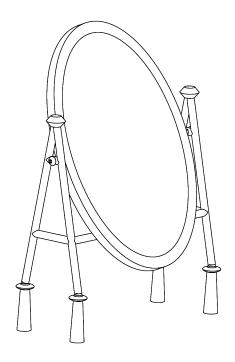

## **Stanley Dressing Mirror**

WM64 | Old Rust and Gold Old Rust and Gold

HEIGHT

590mm | 23 1/4"

WIDTH

425mm | 16 3/4"

DEPTH 175mm | 7"

**FINISHES** 

## Stanley Dressing Mirror WM64

HEIGHT 590mm | 23 1/4"

WIDTH 425mm | 16 3/4"

DEPTH 175mm | 7"

Dimensions and weights are provided as a guide. All Porta Romana Products are made by hand and variations can occur in some products.