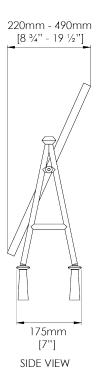

## **Stanley Dressing Mirror**

WM64 | Old Rust and Gold Old Rust and Gold

HEIGHT

590mm | 23 1/4"

WIDTH

425mm | 16 3/4"

DEPTH 175mm | 7"

**FINISHES** 

## Stanley Dressing Mirror WM64

HEIGHT 590mm | 23 1/4"

WIDTH 425mm | 16 3/4"

DEPTH 175mm | 7"

Dimensions and weights are provided as a guide. All Porta Romana Products are made by hand and variations can occur in some products.