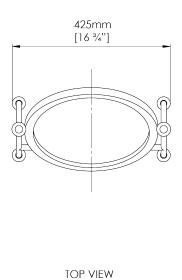

## **Stanley Dressing Mirror**

WM64 | Old Rust and Gold Old Rust and Gold

HEIGHT

590mm | 23 1/4"

WIDTH

425mm | 16 3/4"

DEPTH 175mm | 7"

**FINISHES** 

## Stanley Dressing Mirror WM64

HEIGHT 590mm | 23 1/4"

WIDTH 425mm | 16 3/4"

DEPTH 175mm | 7"

Dimensions and weights are provided as a guide. All Porta Romana Products are made by hand and variations can occur in some products.