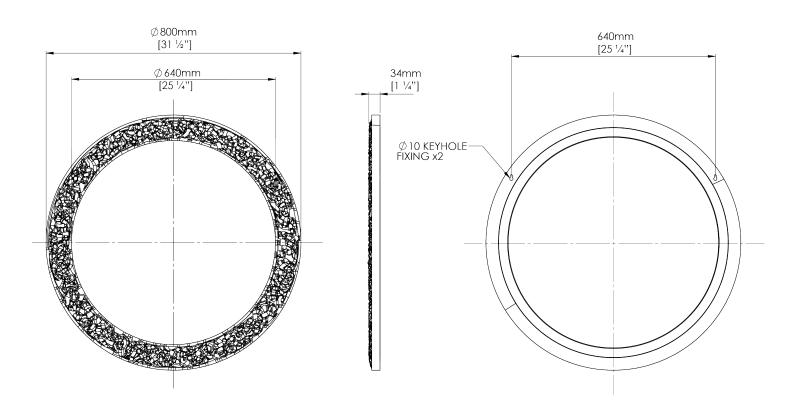

## **Casaubon Mirror**

WM63 | Plaster White

DIAMETER 800mm | 31 1/2"

PROJECTION 34mm | 11/4"

FINISHES **Plaster White** 

© Porta Romana 2024

CONSTRUCTED FROM Cast composite with decorative finish

WEIGHT 9kg | 20lbs

## Casaubon Mirror WM63

DIAMETER 800mm | 31 1/2"

PROJECTION 34mm | 11/4"

Dimensions and weights are provided as a guide. All Porta Romana Products are made by hand and variations can occur in some products. The products you are buying or marketing are exclusive designs belonging to Porta Romana. Please do not submit design sheets featuring our products to other manufacturing companies nor to other parties who might. Any manufacturer found to be reproducing Porta Romana products will be breaching copyright law and will be actively pursued