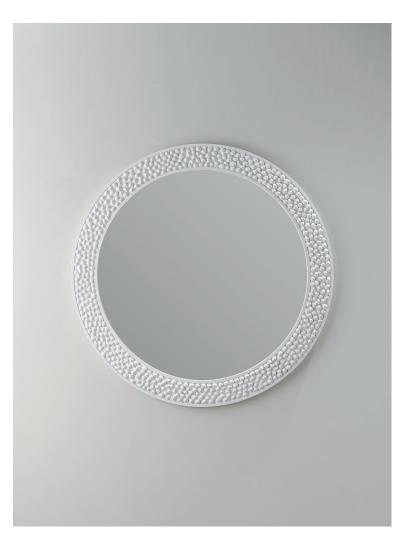

## **Casaubon Mirror**

WM63 | Plaster White

DIAMETER 800mm | 31 1/2"

PROJECTION 34mm | 11/4"

FINISHES **Plaster White** 

© Porta Romana 2024

CONSTRUCTED FROM Cast composite with decorative finish

WEIGHT 9kg | 20lbs

MATERIAL **Cast Composite**  This piece requires a dedicated carrier and chargeable crate

**Plaster White** 

Wall Fixing Any Paint Finish

**Requires Crate** 