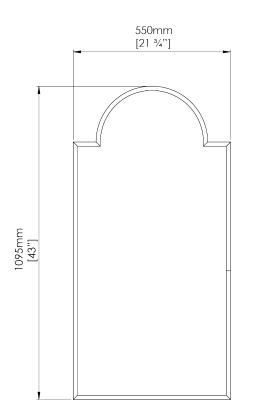

## **Arden Mirror**

WM62 | Nickel Nickel

**HEIGHT** 1095mm | 43"

**WIDTH** 550mm | 21 3/4"

**PROJECTION** 17mm | 3/4"

**FINISHES** Brass Nickel **Bronzed** 

**CONSTRUCTED FROM** Brass or nickel plated brass or decorative finish

## Arden Mirror WM62

HEIGHT 1095mm | 43"

WIDTH 550mm | 21 3/4"

Dimensions and weights are provided as a guide. All Porta Romana Products are made by hand and variations can occur in some products.

The products you are buying or marketing are exclusive designs belonging to Porta Romana. Please do not submit design sheets featuring our products to other manufacturing companies nor to other parties who might. Any manufacturer found to be reproducing Porta Romana products will be breaching copyright law and will be actively pursued