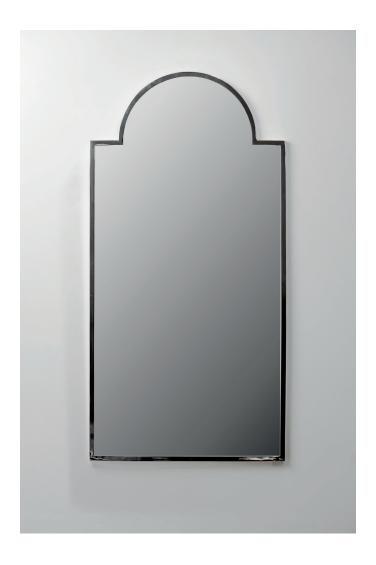

## **Arden Mirror**

WM62 | Nickel Nickel

**HEIGHT** 1095mm | 43"

**WIDTH** 550mm | 21 3/4"

**PROJECTION** 17mm | 3/4"

**FINISHES** Brass Nickel **Bronzed** 

**CONSTRUCTED FROM** Brass or nickel plated brass or decorative finish

## Arden Mirror WM62

HEIGHT 1095mm | 43"

WIDTH 550mm | 21 3/4"

Dimensions and weights are provided as a guide. All Porta Romana Products are made by hand and variations can occur in some products.

The products you are buying or marketing are exclusive designs belonging to Porta Romana. Please do not submit design sheets featuring our products to other manufacturing companies nor to other parties who might. Any manufacturer found to be reproducing Porta Romana products will be breaching copyright law and will be actively pursued