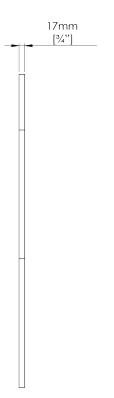

## **Arden Mirror**

WM62 | Nickel Nickel

**HEIGHT** 1095mm | 43"

**WIDTH** 550mm | 21 3/4"

**PROJECTION** 17mm | 3/4"

**FINISHES** Brass Nickel **Bronzed** 

**CONSTRUCTED FROM** Brass or nickel plated brass or decorative finish