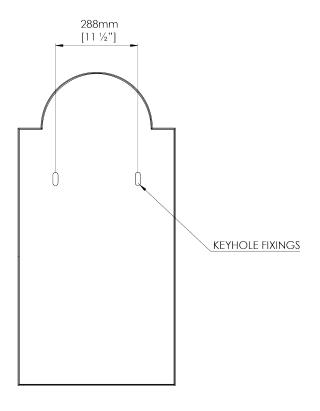

## **Arden Mirror**

WM62 | Nickel Nickel

**HEIGHT** 1095mm | 43"

**WIDTH** 550mm | 21 3/4"

**PROJECTION** 17mm | 3/4"

**FINISHES** Brass Nickel **Bronzed** 

**CONSTRUCTED FROM** Brass or nickel plated brass or decorative finish