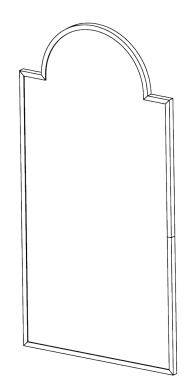

## **Arden Mirror**

WM62 | Nickel Nickel

**HEIGHT** 1095mm | 43"

**WIDTH** 550mm | 21 3/4"

**PROJECTION** 17mm | 3/4"

**FINISHES** Brass Nickel **Bronzed** 

**CONSTRUCTED FROM** Brass or nickel plated brass or decorative finish

## Arden Mirror WM62

HEIGHT 1095mm | 43"

WIDTH 550mm | 21 3/4"

Dimensions and weights are provided as a guide. All Porta Romana Products are made by hand and variations can occur in some products.

The products you are buying or marketing are exclusive designs belonging to Porta Romana. Please do not submit design sheets featuring our products to other manufacturing companies nor to other parties who might. Any manufacturer found to be reproducing Porta Romana products will be breaching copyright law and will be actively pursued