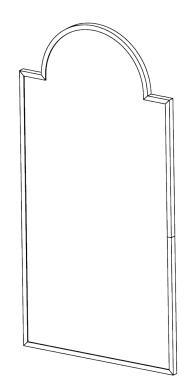

## **Arden Mirror**

WM62 | Brass **Brass** 

**HEIGHT** 1095mm | 43"

**WIDTH** 550mm | 21 3/4"

**PROJECTION** 17mm | 3/4"

**FINISHES** Brass Nickel **Bronzed** 

CONSTRUCTED FROM Brass or nickel plated brass

WEIGHT 10kg | 22 1/4lbs

## Arden Mirror WM62

HEIGHT 1095mm | 43"

WIDTH 550mm | 21 3/4"

Dimensions and weights are provided as a guide. All Porta Romana Products are made by hand and variations can occur in some products.

The products you are buying or marketing are exclusive designs belonging to Porta Romana. Please do not submit design sheets featuring our products to other manufacturing companies nor to other parties who might. Any manufacturer found to be reproducing Porta Romana products will be breaching copyright law and will be actively pursued