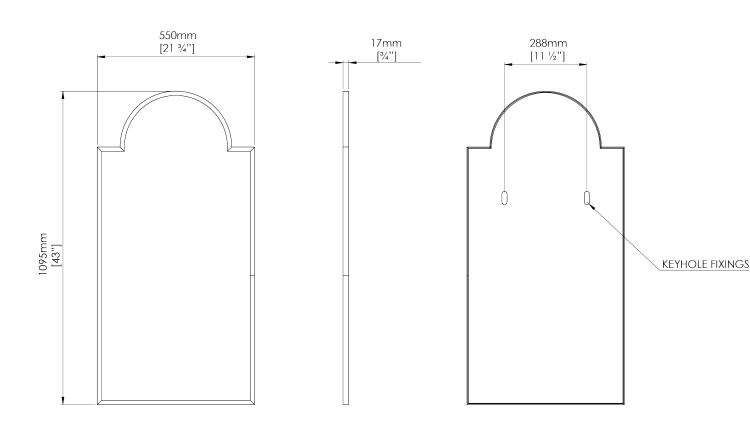

## **Arden Mirror**

WM62 | Brass **Brass** 

**HEIGHT** 1095mm | 43"

**WIDTH** 550mm | 21 3/4"

**PROJECTION** 17mm | 3/4"

**FINISHES** Brass Nickel **Bronzed** 

CONSTRUCTED FROM Brass or nickel plated brass

WEIGHT 10kg | 22 1/4lbs

## Arden Mirror WM62

HEIGHT 1095mm | 43"

WIDTH 550mm | 21 3/4"

Dimensions and weights are provided as a guide. All Porta Romana Products are made by hand and variations can occur in some products.

The products you are buying or marketing are exclusive designs belonging to Porta Romana. Please do not submit design sheets featuring our products to other manufacturing companies nor to other parties who might. Any manufacturer found to be reproducing Porta Romana products will be breaching copyright law and will be actively pursued