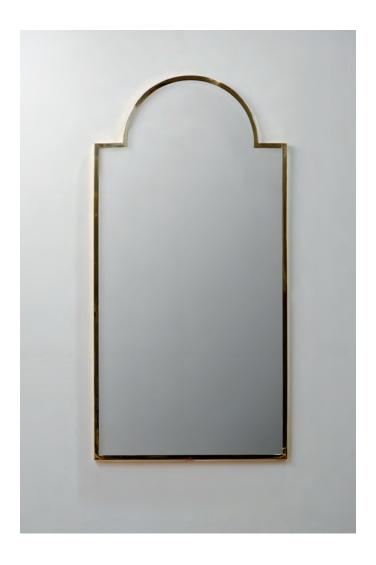

## **Arden Mirror**

WM62 | Brass **Brass** 

**HEIGHT** 1095mm | 43"

**WIDTH** 550mm | 21 3/4"

**PROJECTION** 17mm | 3/4"

**FINISHES** Brass Nickel **Bronzed** 

CONSTRUCTED FROM Brass or nickel plated brass

WEIGHT 10kg | 22 1/4lbs

## Arden Mirror WM62

HEIGHT 1095mm | 43"

WIDTH 550mm | 21 3/4"

Dimensions and weights are provided as a guide. All Porta Romana Products are made by hand and variations can occur in some products.

The products you are buying or marketing are exclusive designs belonging to Porta Romana. Please do not submit design sheets featuring our products to other manufacturing companies nor to other parties who might. Any manufacturer found to be reproducing Porta Romana products will be breaching copyright law and will be actively pursued