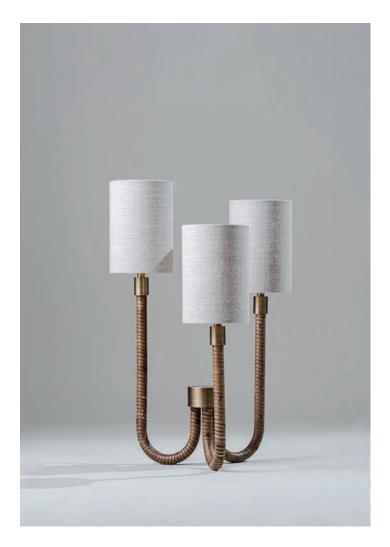

## **Holden Triad Lamp**

WLB39 | Dark Cane with Antique Brass

Dark Cane with Antique Brass with 4" Cylinder shade in Natural Linen

**HEIGHT** 

CONSTRUCTED FROM 365mm | 14 1/4" Steel and lacquered brass with

wrapped cane

HEIGHT WITH SHADE 490mm | 19 1/4"

**WEIGHT** 2kg | 4 1/2lbs

**WIDTH** 

215mm | 8 1/2"

**MATERIAL** Metal

WIDTH WITH SHADE 270mm | 10 3/4"

**FINISHES** 

Dark Cane with Antiqued Brass

Dark Cane with Brass

**RECOMMENDED SHADE** 

4" Cylinder

WATTAGE 40W

**LAMPING** 

450lm (5w) LED E12 Candle (B10)

**VOLTAGE** 120 V