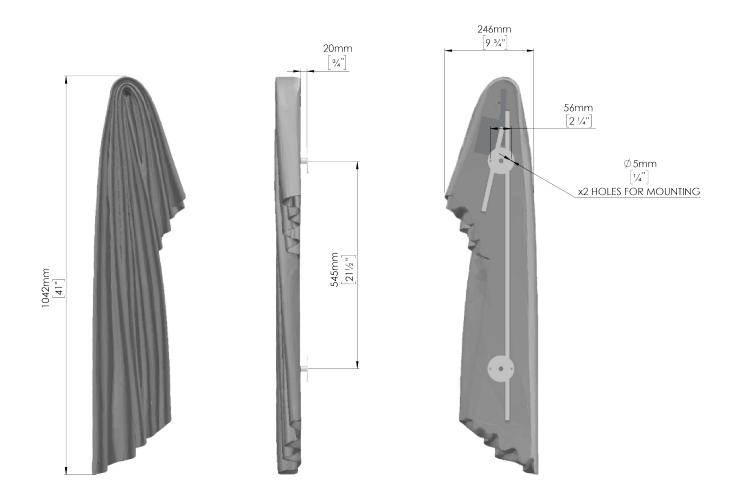

## Cassia Wall Light

TWL164 | Plaster White

HEIGHT 1040mm | 41"

WIDTH 245mm | 9 3/4"

PROJECTION 75mm | 3"

FINISHES Plaster White CONSTRUCTED FROM Cast composite with decorative finish

WEIGHT 8kg | 17 3/4lbs

## Cassia Wall Light TWL164

HEIGHT 1040mm | 41"

WIDTH 245mm | 9 3/4"

PROJECTION 75mm | 3"

Dimensions and weights are provided as a guide. All Porta Romana Products are made by hand and variations can occur in some products.