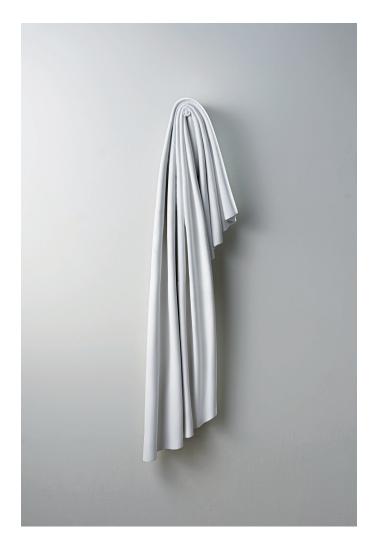

## Cassia Wall Light

TWL164 | Plaster White

HEIGHT 1040mm | 41"

WIDTH 245mm | 9 3/4"

PROJECTION 75mm | 3"

FINISHES Plaster White CONSTRUCTED FROM Cast composite with decorative finish

WEIGHT 8kg | 17 3/4lbs

## Cassia Wall Light TWL164

HEIGHT 1040mm | 41"

WIDTH 245mm | 9 3/4"

PROJECTION 75mm | 3"

Dimensions and weights are provided as a guide. All Porta Romana Products are made by hand and variations can occur in some products.