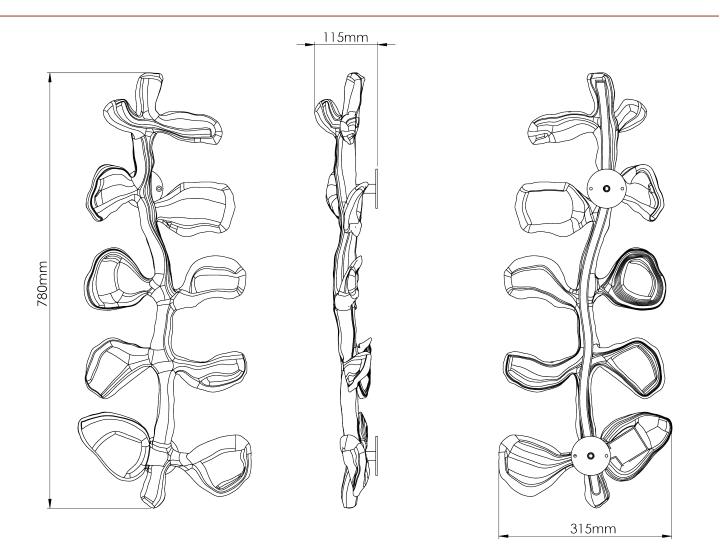

## Fleur Wall Light

TWL162 | Versailles Gold Versailles Gold

HEIGHT 780mm | 30 3/4"

WIDTH 315mm | 12 1/2"

PROJECTION 115mm | 4 3/4"

FINISHES Persimmon Plaster White Versailles Gold CONSTRUCTED FROM

Cast composite with decorative finish

## Fleur Wall Light TWL162

HEIGHT 780mm | 30 3/4"

WIDTH 315mm | 12 1/2"

PROJECTION 115mm | 4 3/4"

Dimensions and weights are provided as a guide. All Porta Romana Products are made by hand and variations can occur in some products.