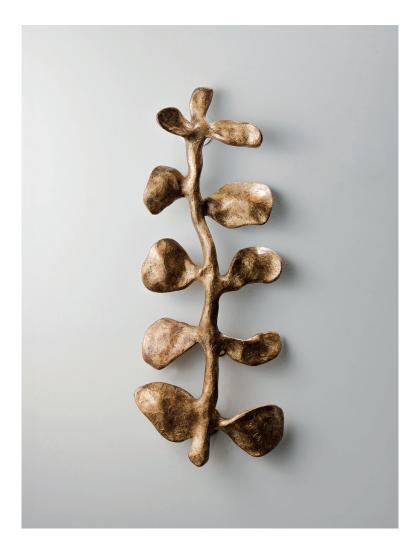

## Fleur Wall Light

TWL162 | Versailles Gold Versailles Gold

HEIGHT 780mm | 30 3/4"

WIDTH 315mm | 12 1/2"

PROJECTION 115mm | 4 3/4"

FINISHES Persimmon Plaster White Versailles Gold CONSTRUCTED FROM

Cast composite with decorative finish

## Fleur Wall Light TWL162

HEIGHT 780mm | 30 3/4"

WIDTH 315mm | 12 1/2"

PROJECTION 115mm | 4 3/4"

Dimensions and weights are provided as a guide. All Porta Romana Products are made by hand and variations can occur in some products.