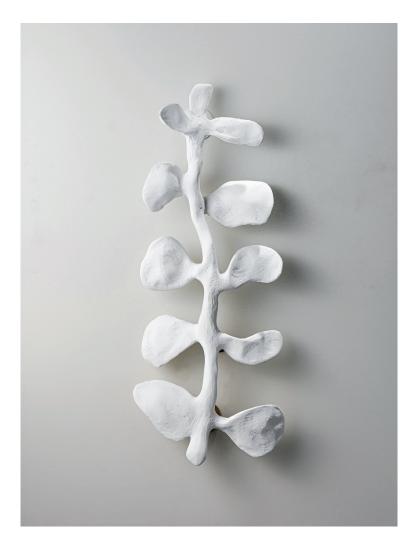

## Fleur Wall Light

TWL162 | Plaster White Plaster White

HEIGHT 780mm | 30 3/4"

WIDTH 315mm | 12 1/2"

PROJECTION 115mm | 4 3/4"

FINISHES
Persimmon
Plaster White
Versailles Gold

CONSTRUCTED FROM

Cast composite with decorative finish

WEIGHT 3kg | 6 3/4lbs

MATERIAL Cast Composite WATTAGE 6W

LAMPING LED Supplied Fitted

VOLTAGE 120 V