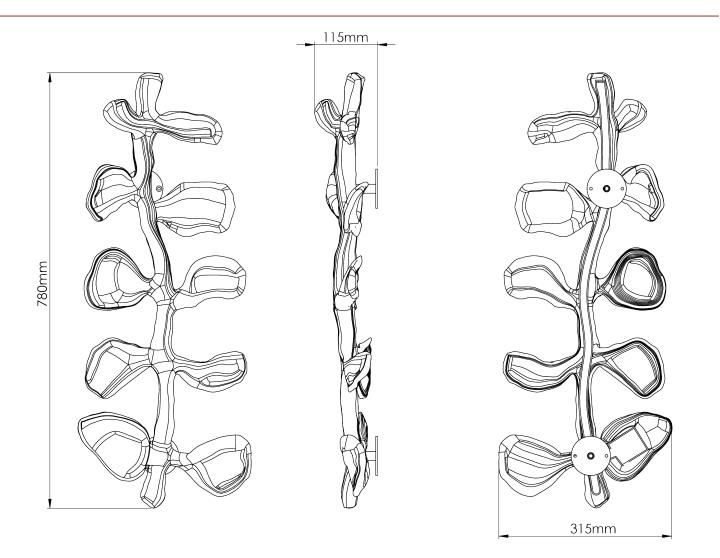

## Fleur Wall Light

TWL162 | Plaster White Plaster White

HEIGHT 780mm | 30 3/4"

WIDTH 315mm | 12 1/2"

PROJECTION 115mm | 4 3/4"

FINISHES
Persimmon
Plaster White
Versailles Gold

CONSTRUCTED FROM

Cast composite with decorative finish

## Fleur Wall Light TWL162

HEIGHT 780mm | 30 3/4"

WIDTH 315mm | 12 1/2"

PROJECTION 115mm | 4 3/4"

Dimensions and weights are provided as a guide. All Porta Romana Products are made by hand and variations can occur in some products.