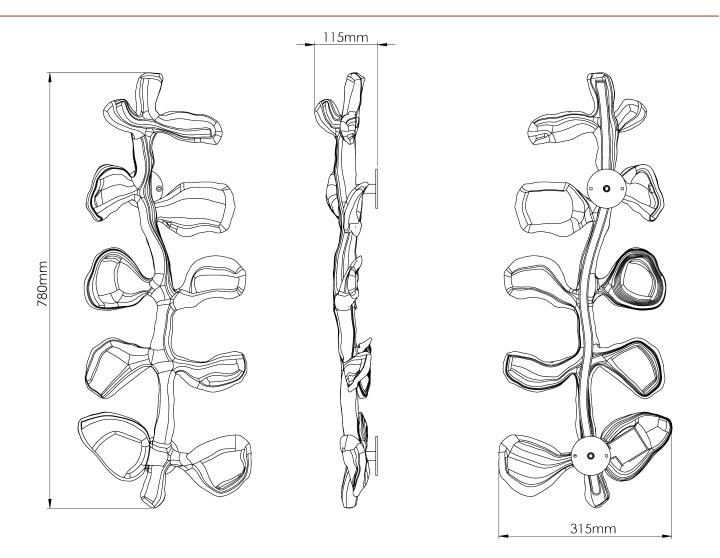

## Fleur Wall Light

TWL162 | Persimmon Persimmon

HEIGHT 780mm | 30 3/4"

WIDTH 315mm | 12 1/2"

PROJECTION 115mm | 4 3/4"

FINISHES Persimmon Plaster White Versailles Gold CONSTRUCTED FROM

Cast composite with decorative finish

## Fleur Wall Light TWL162

HEIGHT 780mm | 30 3/4"

WIDTH 315mm | 12 1/2"

PROJECTION 115mm | 4 3/4"

Dimensions and weights are provided as a guide. All Porta Romana Products are made by hand and variations can occur in some products.