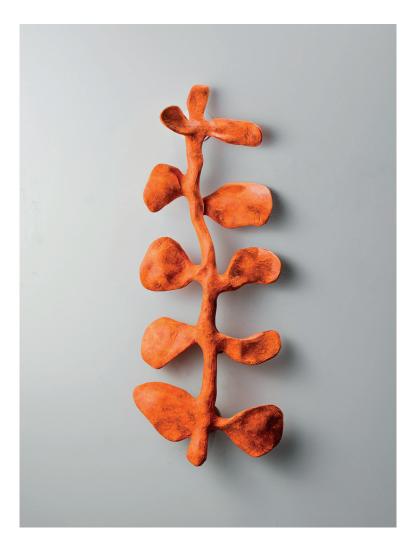

## Fleur Wall Light

TWL162 | Persimmon Persimmon

HEIGHT 780mm | 30 3/4"

WIDTH 315mm | 12 1/2"

PROJECTION 115mm | 4 3/4"

FINISHES Persimmon Plaster White Versailles Gold CONSTRUCTED FROM

Cast composite with decorative finish

WEIGHT 3kg | 6 3/4lbs

MATERIAL Cast Composite WATTAGE 6W

LAMPING LED Supplied Fitted

VOLTAGE 120 V

## Fleur Wall Light TWL162

HEIGHT 780mm | 30 3/4"

WIDTH 315mm | 12 1/2"

PROJECTION 115mm | 4 3/4"

Dimensions and weights are provided as a guide. All Porta Romana Products are made by hand and variations can occur in some products.