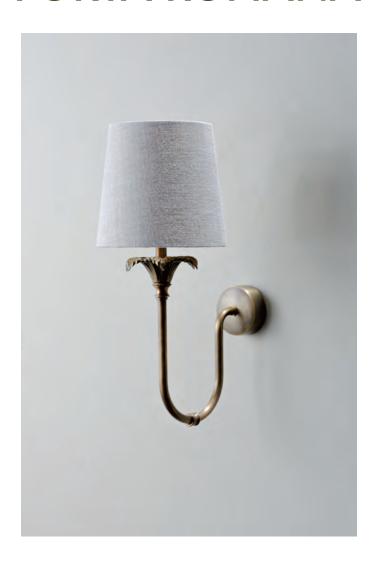

## **Edith Wall Light**

TWL118 | Old English Brass

Old English Brass with 5.5" Fez shade in Natural Linen

**HEIGHT** 230mm | 9"

HEIGHT WITH SHADE 330mm | 13"

WIDTH 115mm | 4 1/2"

WIDTH WITH SHADE 140mm | 5 1/2"

**FINISHES Old English Brass** Indian Yellow Indian Red Black

CONSTRUCTED FROM Brass with decorative finish

WEIGHT 0.75kg | 13/4lbs

MATERIAL Metal

**PROJECTION** 200mm | 73/4" **RECOMMENDED SHADE** 

5.5" Fez

WATTAGE 40W

**LAMPING** 

450lm (5w) LED E12 Candle (B10)

**VOLTAGE** 120 V

Any Paint Finish Wall Fixed Soft Wiring