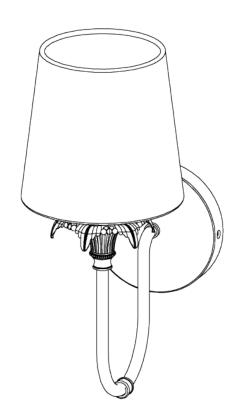

## **Edith Wall Light**

TWL118 | Old English Brass

Old English Brass with 5.5" Fez shade in Natural Linen

**HEIGHT** 230mm | 9"

HEIGHT WITH SHADE 330mm | 13"

WIDTH 115mm | 4 1/2"

WIDTH WITH SHADE 140mm | 5 1/2"

**FINISHES Old English Brass** Indian Yellow Indian Red Black

CONSTRUCTED FROM Brass with decorative finish

WEIGHT 0.75kg | 13/4lbs

MATERIAL Metal

**PROJECTION** 200mm | 73/4" **RECOMMENDED SHADE** 

5.5" Fez