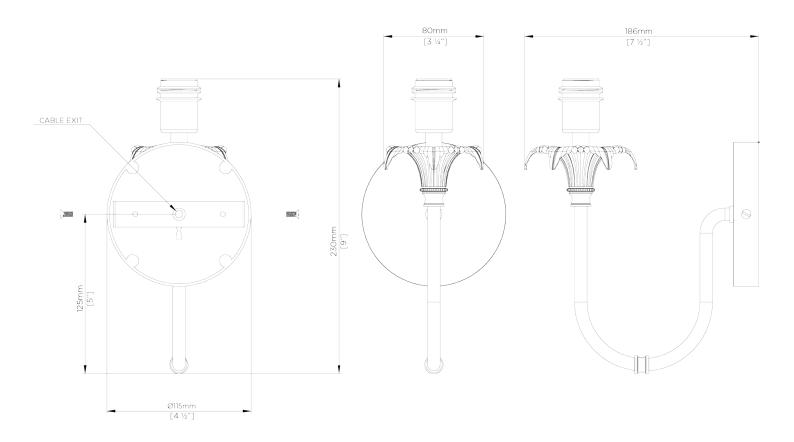

## **Edith Wall Light**

TWL118 | Old English Brass

Old English Brass with 5.5" Fez shade in Natural Linen

**HEIGHT** 230mm | 9"

HEIGHT WITH SHADE 330mm | 13"

WIDTH 115mm | 4 1/2"

WIDTH WITH SHADE 140mm | 5 1/2"

## Edith Wall Light

HEIGHT 230mm | 9"

HEIGHT WITH SHADE 330mm | 13"

WIDTH 90mm | 3 1/2"

WIDTH WITH SHADE 140mm | 5 1/2"

Dimensions and weights are provided as a guide. All Porta Romana Products are made by hand and variations can occur in some products.