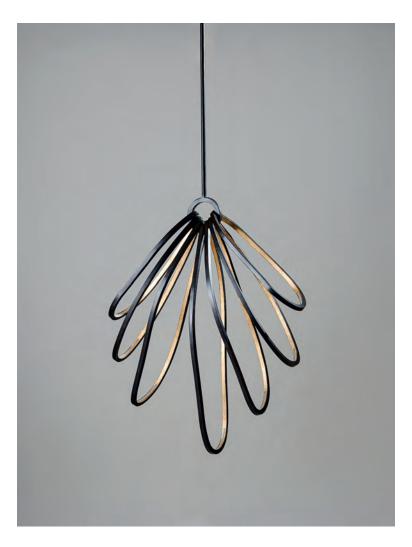

## Sully Ceiling Light

MCL107 | Bronzed with Bright Gold

Bronzed with Bright Gold

HEIGHT

895mm | 35 1/4"

**WIDTH** 

745mm | 29 1/4"

DEPTH 280mm | 11"

## Sully Ceiling Light MCL107

HEIGHT 895mm | 35 1/4"

WIDTH 745mm | 29 1/4"

DEPTH 280mm | 11"

MINIMUM DROP 1015mm | 40"

TOTAL DROP 1915mm | 75 1/2"

Other drops available

Dimensions and weights are provided as a guide. All Porta Romana Products are made by hand and variations can occur in some products.