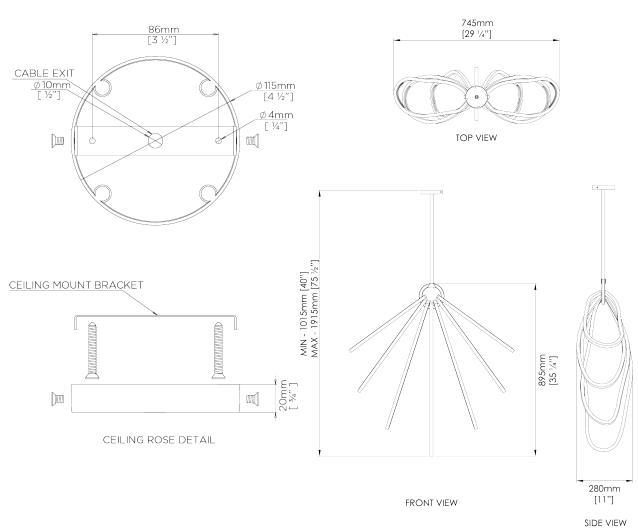

## Sully Ceiling Light

MCL107 | Bronzed with Bright Gold

Bronzed with Bright Gold

HEIGHT

895mm | 35 1/4"

**WIDTH** 

745mm | 29 1/4"

DEPTH 280mm | 11"

MINIMUM DROP

1015mm | 40" TOTAL DROP

1915mm | 75 1/2"

Other drops available

**FINISHES** 

Bronzed with Bright Gold

CONSTRUCTED FROM

Forged steel with decorative finish

## Sully Ceiling Light MCL107

HEIGHT 895mm | 35 1/4"

WIDTH 745mm | 29 1/4"

DEPTH 280mm | 11"

MINIMUM DROP 1015mm | 40"

TOTAL DROP 1915mm | 75 1/2"

Other drops available

Dimensions and weights are provided as a guide. All Porta Romana Products are made by hand and variations can occur in some products.