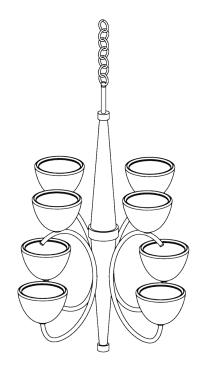

## Compton Octave Ceiling Light MCL106

HEIGHT 945mm | 37 1/4"

WIDTH 650mm | 25 1/2"

DEPTH 650mm | 25 1/2"

MINIMUM DROP 1060mm | 41 3/4"

TOTAL DROP 2010mm | 79 1/4 "

Other drops available

Dimensions and weights are provided as a guide. All Porta Romana Products are made by hand and variations can occur in some products.

650mm | 25 1/2"

MINIMUM DROP 1060mm | 41 3/4"

**TOTAL DROP** 2010mm | 79 1/4"

Other drops available

CONSTRUCTED FROM

Cast composite and metal with

decorative finish

**WEIGHT** 