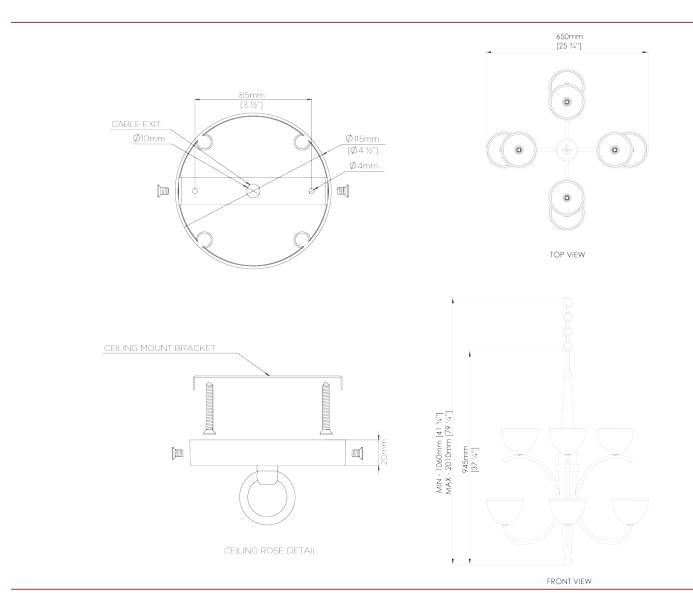

## **Compton Octave Ceiling Light**

MCL106 | Plaster White with Cream Etched Gold

Plaster White with Cream Etched Gold

**HEIGHT** 

945mm | 37 1/4"

**WIDTH** 

650mm | 25 1/2"

DEPTH

650mm | 25 1/2"

MINIMUM DROP 1060mm | 41 3/4"

**TOTAL DROP** 2010mm | 79 1/4"

Other drops available

CONSTRUCTED FROM

Cast composite and metal with

decorative finish

**WEIGHT** 

14kg | 31lbs

**MATERIAL** 

Metal

WATTAGE 40W

8 x 320lm (3w) LED G9 Capsule

**VOLTAGE** 

120 V

This piece requires a dedicated carrier and

## Compton Octave Ceiling Light MCL106

HEIGHT 945mm | 37 1/4"

WIDTH 650mm | 25 1/2"

DEPTH 650mm | 25 1/2"

MINIMUM DROP 1060mm | 41 3/4"

TOTAL DROP 2010mm | 79 1/4 "

Other drops available

Dimensions and weights are provided as a guide. All Porta Romana Products are made by hand and variations can occur in some products.