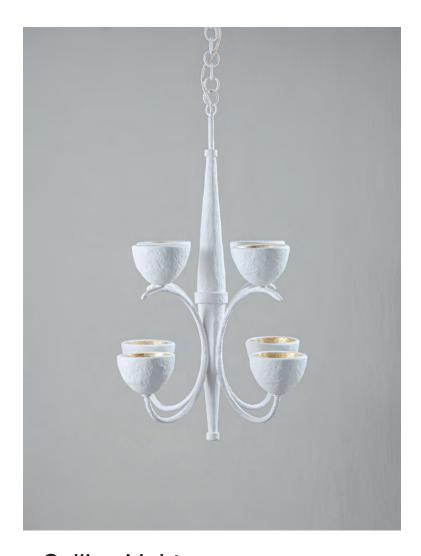

## **Compton Octave Ceiling Light**

MCL106 | Plaster White with Cream Etched Gold

Plaster White with Cream Etched Gold

**HEIGHT** 

945mm | 37 1/4"

**WIDTH** 

650mm | 25 1/2"

DEPTH

650mm | 25 1/2"

MINIMUM DROP 1060mm | 41 3/4"

**TOTAL DROP** 2010mm | 79 1/4"

Other drops available

CONSTRUCTED FROM

Cast composite and metal with

decorative finish

**WEIGHT** 

14kg | 31lbs

**MATERIAL** 

Metal

WATTAGE 40W

8 x 320lm (3w) LED G9 Capsule

**VOLTAGE** 

120 V

This piece requires a dedicated carrier and