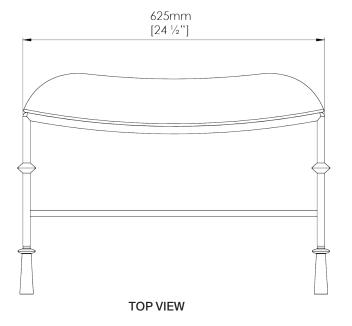

## **Stanley Curved Stool**

CSB15 | Old Rust and Gold with Carbon Linen Seat Pad

Old Rust and Gold with Carbon Linen Seat Pad

**HEIGHT** CONSTRUCTED FROM

415mm | 16 1/4" Forged steel with decorative finish and

upholstered seat pad

**WIDTH** 

625mm | 24 1/2" **WEIGHT** 

13kg | 28 3/4lbs

**DEPTH** 

**MATERIAL** 425mm | 16 3/4"

Metal

**FINISHES** 

## Stanley Curved Stool CSB15

HEIGHT 415mm | 16 1/4"

WIDTH 625mm | 24 1/2"

DEPTH 425mm | 16 3/4"

Dimensions and weights are provided as a guide. All Porta Romana Products are made by hand and variations can occur in some products.