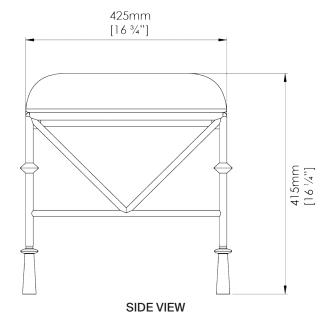

## **Stanley Curved Stool**

CSB15 | Old Rust and Gold with Carbon Linen Seat Pad

Old Rust and Gold with Carbon Linen Seat Pad

**HEIGHT** CONSTRUCTED FROM

415mm | 16 1/4" Forged steel with decorative finish and

upholstered seat pad

**WIDTH** 

625mm | 24 1/2" **WEIGHT** 

13kg | 28 3/4lbs

**DEPTH** 

**MATERIAL** 425mm | 16 3/4"

Metal

**FINISHES** 

## Stanley Curved Stool CSB15

HEIGHT 415mm | 16 1/4"

WIDTH 625mm | 24 1/2"

DEPTH 425mm | 16 3/4"

Dimensions and weights are provided as a guide. All Porta Romana Products are made by hand and variations can occur in some products.