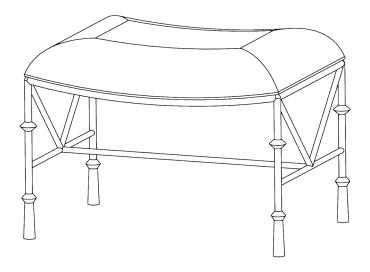

## **Stanley Curved Stool**

CSB15 | Old Rust and Gold with Carbon Linen Seat Pad

Old Rust and Gold with Carbon Linen Seat Pad

**HEIGHT** CONSTRUCTED FROM

415mm | 16 1/4" Forged steel with decorative finish and

upholstered seat pad

**WIDTH** 

625mm | 24 1/2" **WEIGHT** 

13kg | 28 3/4lbs

**DEPTH** 

**MATERIAL** 425mm | 16 3/4"

Metal

**FINISHES** 

## Stanley Curved Stool CSB15

HEIGHT 415mm | 16 1/4"

WIDTH 625mm | 24 1/2"

DEPTH 425mm | 16 3/4"

Dimensions and weights are provided as a guide. All Porta Romana Products are made by hand and variations can occur in some products.