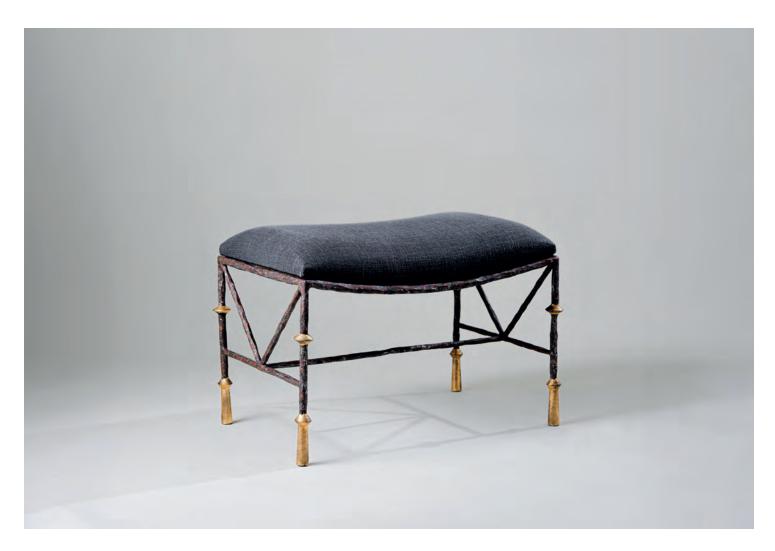

## **Stanley Curved Stool**

CSB15 | Old Rust and Gold with Carbon Linen Seat Pad

Old Rust and Gold with Carbon Linen Seat Pad

**HEIGHT** CONSTRUCTED FROM

415mm | 16 1/4" Forged steel with decorative finish and

upholstered seat pad

**WIDTH** 

625mm | 24 1/2" **WEIGHT** 

13kg | 28 3/4lbs

**DEPTH** 

**MATERIAL** 425mm | 16 3/4"

Metal

**FINISHES** 

Old Rust and Gold with COM Seat Pad Verdigris and Gold with COM Seat Pad This piece requires a dedicated carrier and chargeable crate

**Any Paint Finish** 

Custom

Requires