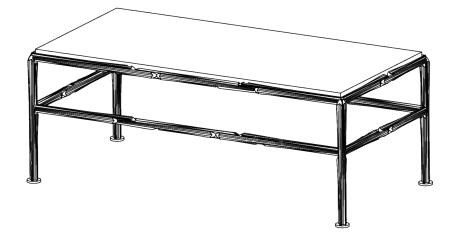

## Hanzo Coffee Table

CFT22 | Gold with Rainforest Gold top

HEIGHT 405mm | 16"

WIDTH 1100mm | 43 1/4"

DEPTH 565mm | 22 1/4"

FINISHES Gold with Rainforest Gold top CONSTRUCTED FROM Forged steel with decorative finish and marble top

WEIGHT 56kg | 123 1/2lbs

MATERIAL Metal Gold with Rainforest Gold top

This piece requires a dedicated carrier and chargeable crate

Custom Any Paint Finish

Requires Crate

Alternative Tops