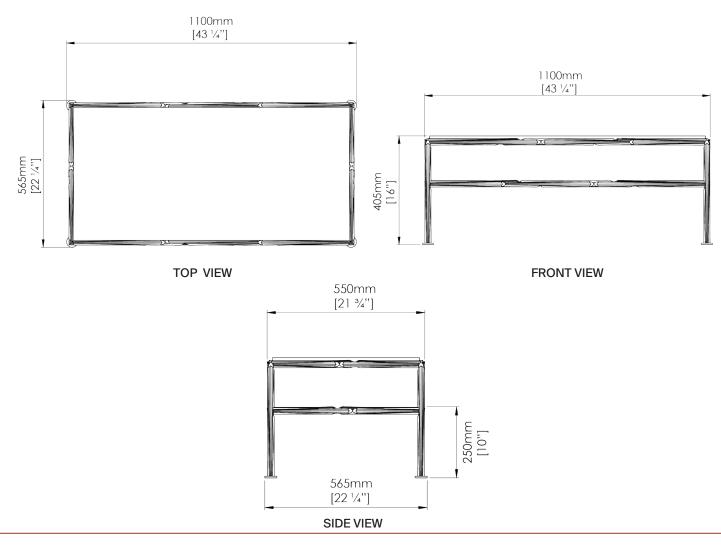

## Hanzo Coffee Table

CFT22 | Gold with Rainforest Gold top

HEIGHT 405mm | 16"

WIDTH 1100mm | 43 1/4"

DEPTH 565mm | 22 1/4"

FINISHES Gold with Rainforest Gold top CONSTRUCTED FROM Forged steel with decorative finish and marble top

## Hanzo Coffee Table CFT22

HEIGHTEIGHT 405mm | 16"

WIDTH 1100mm | 43 1/4"

DEPTH 565mm | 22 1/4"

Dimensions and weights are provided as a guide. All Porta Romana Products are made by hand and variations can occur in some products. The products you are buying or marketing are exclusive designs belonging to Porta Romana. Please do not submit design sheets featuring our products to other manufacturing companies nor to other parties who might. Any manufacturer found to be reproducing Porta Romana products will be breaching copyright law and will be actively pursued